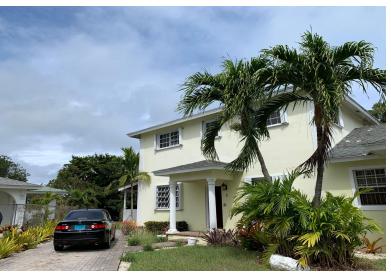

## HIGH VISTA, Eastern Road, New Providence/Paradise Island

Well-kept rental situated in High Vista off Eastern Road. This house is consist of 3 bedroom | 2...

Well-kept rental situated in High Vista off Eastern Road. This house is consist of 3 bedroom 2 bathroom furnished with kitchen and laundry appliances. The house features an open living/dining floor plan, custom wooden cabinets in the kitchen, washer & dryer. Amenities include beautifully landscape yard and secure gated yard. Within close proximity to the beach, restaurants, and schools....read more on our website.

Bedrooms: 3 Bathrooms: 2

Lot Size: 2000 HIGH VISTA, Eastern Road, New Subdivision: Eastern Road Providence/Paradise Island Features: None Phone:

\$3.000 ID# M60438 <u>View Online</u> www.sarlesrealty.com