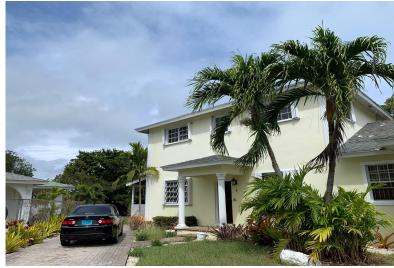

## HIGH VISTA, Eastern Road, New Providence/Paradise Island

Well-kept rental situated in High Vista off Eastern Road. This house is consist of 3 bedroom | 2...

Well-kept rental situated in High Vista off Eastern Road. This house is consist of 3 bedroom 2 bathroom furnished with kitchen and laundry appliances. The house features an open living/dining floor plan, custom wooden cabinets in the kitchen, washer & dryer. Amenities include beautifully landscape yard and secure gated yard. Within close proximity to the beach, restaurants, and schools....read more on our website.

Bedrooms: 3 Bathrooms: 2

Lot Size: 2000 HIGH VISTA, Eastern Road, New Subdivision: Eastern Road Providence/Paradise Island Features: None Phone:

\$3.000 ID# M60438 <u>View Online</u> www.sarlesrealty.com