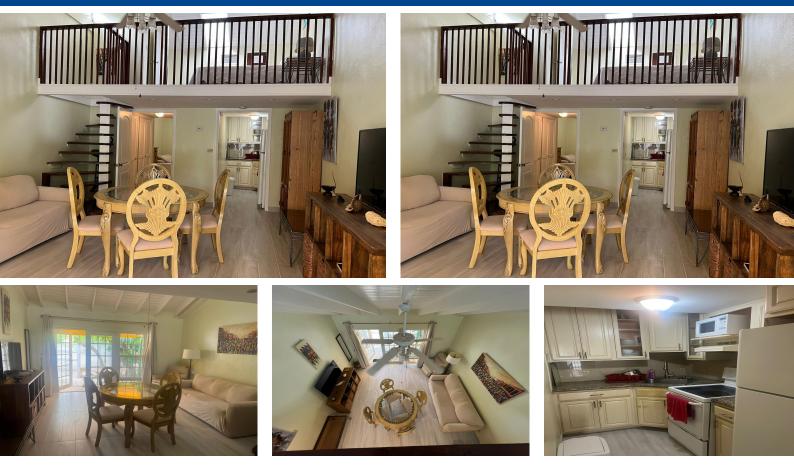

## Two bed, Two bath furnished apartment on Paradise Island,. Close to beach and PI hotels. Ideal for...

Two bed, Two bath furnished apartment on Paradise Island,. Close to beach and PI hotels. Ideal for professional or couple. Quiet location with shared pool....read more on our website.

Bedrooms: 2 Bathrooms: 2 Lot Size: 650 Subdivision: Paradise Island Features: Fully Fenced, Furnished, Garden Area, Impact Shutters, Swimming Pool

PARADISE ISLAND DRIVE, Paradise Island, New Providence/Paradise Island Phone: