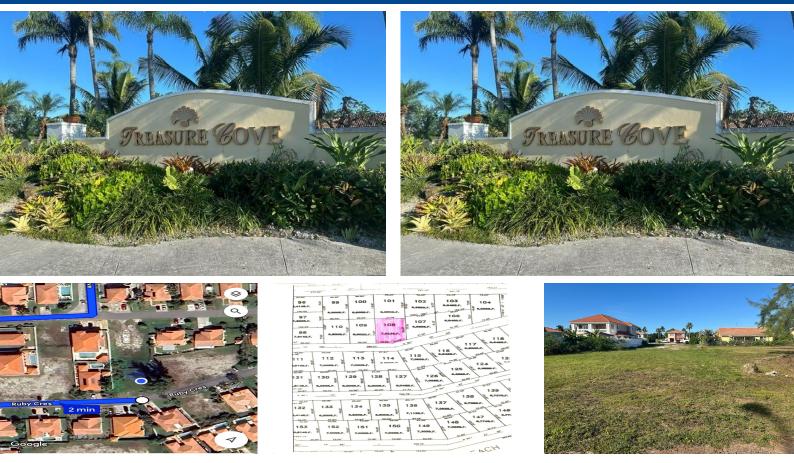

## RE COVE VACANT LOT, Yamacraw, New Providence/Para

## Luxurious, Captivating & Impeccable Treasure Cove vacant single-family lot. This lot is 7,823...

Luxurious, Captivating & Impeccable Treasure Cove vacant single-family lot. This lot is 7,823 square feet, and it offers not only a place to build, but also an unparalleled lifestyle surrounded by natural beauty and luxurious amenities. Treasure Cove is designed for an exceptional living experience, featuring a community park that invites you to enjoy leisurely strolls with a fully equipped playground that will keep children entertained for hours. Embrace the serene tranquility of coastal living in this breathtaking setting. The sound of the waves and the gentle ocean breeze contribute to a peaceful atmosphere that is hard to find anywhere. This is a once-in-a-lifetime opportunity to own a piece of paradise in a highly sought-after area. Whether you are looking to invest in a single-family...read more on our website.

Bedrooms: 0 Bathrooms: 0 Lot Size: 8723 Subdivision: Yamacraw Features: Adult Oriented. Cable, Central location, Family Oriented, Fuel to Lot, Garden Area, Gated Community, Landscaped, Level Lot, Low Maint Yard, Park setting, Pets Allowed, Phone to Lot, Quiet Area, Recreation Nearby, Road - Paved, Seniors Oriented, Shopping Nearby, **Underground Services** 