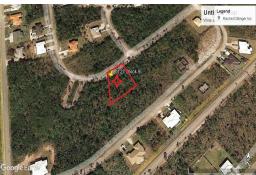

## TON LANE LINCOLN GREE, Lincoln Green, Grand Baham

Duplex Lot in a very desirable area with newly constructed properties. Excellent investment for an...

Duplex Lot in a very desirable area with newly constructed properties. Excellent investment for an income prooducing property or even your own beautiful house. Convenient location in this up and coming neighborhood....read more on our website.

Bedrooms: 0
Bathrooms: 0

Lot Size: 15000 27 LANGTON LANE LINCOLN
Subdivision: Lincoln Green
GREE, Lincoln Green, Grand
Features: Acreage, Easy Bahama/Freeport
Access, Family Oriented, Phone:

Golf Course Nearby, Level Lot, Marina Nearby, None, Wooded Area