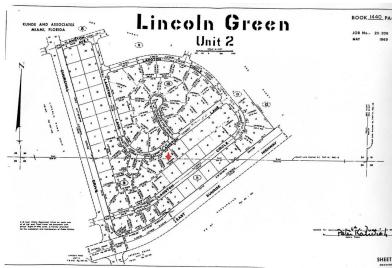

## TON LANE LINCOLN GREE, Lincoln Green, Grand Baham

Duplex Lot in a very desirable area with newly constructed properties. Excellent investment for an...

Duplex Lot in a very desirable area with newly constructed properties. Excellent investment for an income prooducing property or even your own beautiful house. Convenient location in this up and coming neighborhood....read more on our website.

Bedrooms: 0
Bathrooms: 0

Lot Size: 15000 27 LANGTON LANE LINCOLN
Subdivision: Lincoln Green
GREE, Lincoln Green, Grand
Features: Acreage, Easy Bahama/Freeport
Access, Family Oriented, Phone:

Golf Course Nearby, Level Lot, Marina Nearby, None, Wooded Area