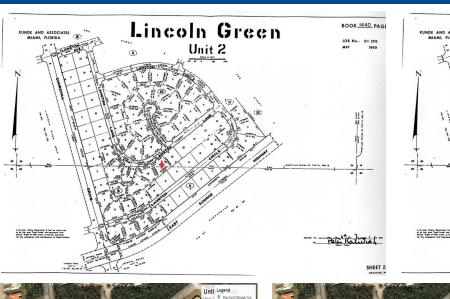

## TON LANE LINCOLN GREE, Lincoln Green, Grand Baham

Duplex Lot in a very desirable area with newly constructed properties. Excellent investment for an...

Duplex Lot in a very desirable area with newly constructed properties. Excellent investment for an income prooducing property or even your own beautiful house. Convenient location in this up and coming neighborhood....read more on our website.

Bedrooms: 0
Bathrooms: 0

Lot Size: 15000 27 LANGTON LANE LINCOLN
Subdivision: Lincoln Green
GREE, Lincoln Green, Grand
Features: Acreage, Easy Bahama/Freeport
Access, Family Oriented, Phone:

Golf Course Nearby, Level Lot, Marina Nearby, None, Wooded Area