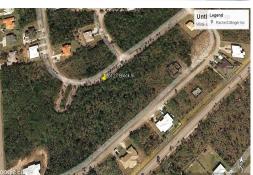

## TON LANE LINCOLN GREE, Lincoln Green, Grand Baham

Duplex Lot in a very desirable area with newly constructed properties. Excellent investment for an...

Duplex Lot in a very desirable area with newly constructed properties. Excellent investment for an income prooducing property or even your own beautiful house. Convenient location in this up and coming neighborhood....read more on our website.

Bedrooms: 0
Bathrooms: 0

Lot Size: 15000 27 LANGTON LANE LINCOLN
Subdivision: Lincoln Green
GREE, Lincoln Green, Grand
Features: Acreage, Easy Bahama/Freeport
Access, Family Oriented, Phone:

Golf Course Nearby, Level Lot, Marina Nearby, None, Wooded Area