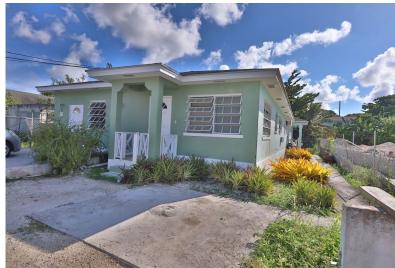

## EAL ESTATES, Soldier Road, New Providence/Paradise Isla

This triplex is in the developing middle-class subdivision of Ideal Estates Addition. It is on the...

This triplex is in the developing middle-class subdivision of Ideal Estates Addition. It is on the Northern side of Soldier Road, in the vicinity of Abundant Life Road. A single-story triplex that is designed to accommodate a living and dining room, kitchen, three bedrooms and two bathrooms in the first unit. The second and third have a covered entry porch, living room and dining room, two bedrooms and one bathroom. The units are climate controlled with ductless air-conditioning units. The property is landscaped, a concrete driveway provides parking for tenants and visitors. The property is enclosed with fencing on three sides. There are ae nearby schools, shopping and churches....read more on our website.

Bedrooms: 6
Bathrooms: 3
Lot Size: 8124
IDEAL ESTATES, Soldier Road,
Subdivision: Soldier Road
New Providence/Paradise Island
Features: Adult Oriented,
Phone:

Can Be Rented, Central location, Easy Access, Family Oriented, Garden Area, Landscaped, Main Level Entry, Partial