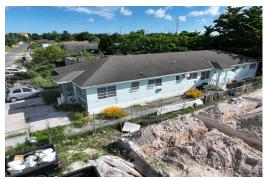

## EAL ESTATES, Soldier Road, New Providence/Paradise Isla

This triplex is in the developing middle-class subdivision of Ideal Estates Addition. It is on the...

This triplex is in the developing middle-class subdivision of Ideal Estates Addition. It is on the Northern side of Soldier Road, in the vicinity of Abundant Life Road. A single-story triplex that is designed to accommodate a living and dining room, kitchen, three bedrooms and two bathrooms in the first unit. The second and third have a covered entry porch, living room and dining room, two bedrooms and one bathroom. The units are climate controlled with ductless air-conditioning units. The property is landscaped, a concrete driveway provides parking for tenants and visitors. The property is enclosed with fencing on three sides. There are ae nearby schools, shopping and churches....read more on our website.

Bedrooms: 6
Bathrooms: 3
Lot Size: 8124
IDEAL ESTATES, Soldier Road,
Subdivision: Soldier Road
New Providence/Paradise Island
Features: Adult Oriented,
Phone:

Can Be Rented, Central location, Easy Access, Family Oriented, Garden Area, Landscaped, Main Level Entry, Partial