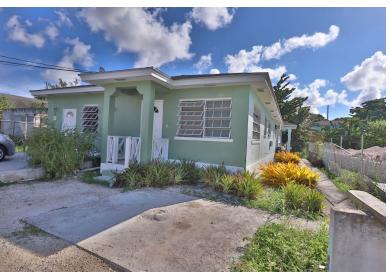

## EAL ESTATES, Soldier Road, New Providence/Paradise Isla

This triplex is in the developing middle-class subdivision of Ideal Estates Addition. It is on the...

This triplex is in the developing middle-class subdivision of Ideal Estates Addition. It is on the Northern side of Soldier Road, in the vicinity of Abundant Life Road. A single-story triplex that is designed to accommodate a living and dining room, kitchen, three bedrooms and two bathrooms in the first unit. The second and third have a covered entry porch, living room and dining room, two bedrooms and one bathroom. The units are climate controlled with ductless air-conditioning units. The property is landscaped, a concrete driveway provides parking for tenants and visitors. The property is enclosed with fencing on three sides. There are ae nearby schools, shopping and churches....read more on our website.

Bedrooms: 6
Bathrooms: 3
Lot Size: 8124
IDEAL ESTATES, Soldier Road,
Subdivision: Soldier Road
New Providence/Paradise Island
Features: Adult Oriented,
Phone:

Can Be Rented, Central location, Easy Access, Family Oriented, Garden Area, Landscaped, Main Level Entry, Partial