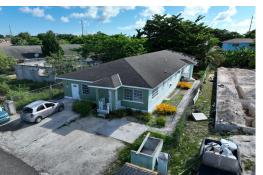

## EAL ESTATES, Soldier Road, New Providence/Paradise Isla

This triplex is in the developing middle-class subdivision of Ideal Estates Addition. It is on the...

This triplex is in the developing middle-class subdivision of Ideal Estates Addition. It is on the Northern side of Soldier Road, in the vicinity of Abundant Life Road. A single-story triplex that is designed to accommodate a living and dining room, kitchen, three bedrooms and two bathrooms in the first unit. The second and third have a covered entry porch, living room and dining room, two bedrooms and one bathroom. The units are climate controlled with ductless air-conditioning units. The property is landscaped, a concrete driveway provides parking for tenants and visitors. The property is enclosed with fencing on three sides. There are ae nearby schools, shopping and churches....read more on our website.

Bedrooms: 6
Bathrooms: 3
Lot Size: 8124
IDEAL ESTATES, Soldier Road,
Subdivision: Soldier Road
New Providence/Paradise Island
Features: Adult Oriented,
Phone:

Can Be Rented, Central location, Easy Access, Family Oriented, Garden Area, Landscaped, Main Level Entry, Partial