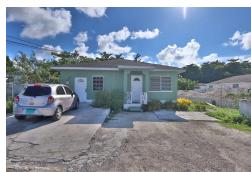

## EAL ESTATES, Soldier Road, New Providence/Paradise Isla

This triplex is in the developing middle-class subdivision of Ideal Estates Addition. It is on the...

This triplex is in the developing middle-class subdivision of Ideal Estates Addition. It is on the Northern side of Soldier Road, in the vicinity of Abundant Life Road. A single-story triplex that is designed to accommodate a living and dining room, kitchen, three bedrooms and two bathrooms in the first unit. The second and third have a covered entry porch, living room and dining room, two bedrooms and one bathroom. The units are climate controlled with ductless air-conditioning units. The property is landscaped, a concrete driveway provides parking for tenants and visitors. The property is enclosed with fencing on three sides. There are ae nearby schools, shopping and churches....read more on our website.