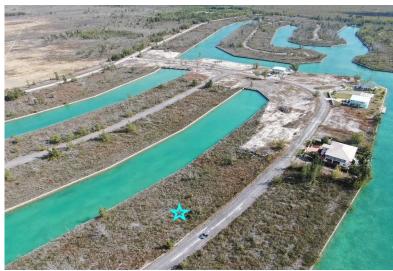

## 2 MARKSHALL ROAD, Dover Sound, Grand Bahama/Freepo

This exceptional single-family lot boasts 87 feet of canal frontage in the developing subdivision...

This exceptional single-family lot boasts 87 feet of canal frontage in the developing subdivision of Dover Sound, the only community on Grand Bahama's North Shore experiencing growth and development. With easy access to the northern end of the Grand Lucayan Waterway, this lot is a boater and fisherman's dream location. The serene and picturesque surroundings of Dover Sound make it an ideal setting for building your waterfront retreat. Whether you're looking to enjoy direct canal access for boating, fishing, or just appreciating the tranquil coastal environment, this property offers endless possibilities. Seize this rare opportunity to own a prime piece of waterfront real estate in one of Grand Bahama's most promising areas....read more on our website.

Bedrooms: 0 Bathrooms: 0

Lot Size: 11352 32 MARKSHALL ROAD, Dover Subdivision: Dover Sound Sound, Grand Bahama/Freeport Features: Can Be Rented, Phone:

Canal Front, Easy

Access, Low Maint Yard, None, Private Setting, View - Ocean, Waterfront