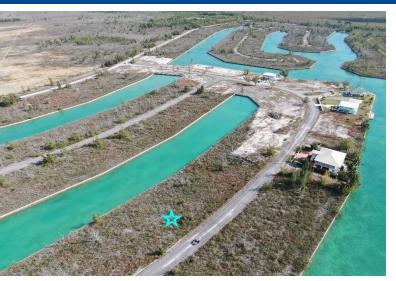

## 2 MARKSHALL ROAD, Dover Sound, Grand Bahama/Freepo

This exceptional single-family lot boasts 87 feet of canal frontage in the developing subdivision...

This exceptional single-family lot boasts 87 feet of canal frontage in the developing subdivision of Dover Sound, the only community on Grand Bahama's North Shore experiencing growth and development. With easy access to the northern end of the Grand Lucayan Waterway, this lot is a boater and fisherman's dream location. The serene and picturesque surroundings of Dover Sound make it an ideal setting for building your waterfront retreat. Whether you're looking to enjoy direct canal access for boating, fishing, or just appreciating the tranquil coastal environment, this property offers endless possibilities. Seize this rare opportunity to own a prime piece of waterfront real estate in one of Grand Bahama's most promising areas....read more on our website.

Bedrooms: 0 Bathrooms: 0

Lot Size: 11352 32 MARKSHALL ROAD, Dover Subdivision: Dover Sound Sound, Grand Bahama/Freeport Features: Can Be Rented, Phone:

Canal Front, Easy

Access, Low Maint Yard, None, Private Setting, View - Ocean, Waterfront