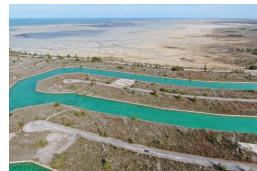

## 2 MARKSHALL ROAD, Dover Sound, Grand Bahama/Freepo

This exceptional single-family lot boasts 87 feet of canal frontage in the developing subdivision...

This exceptional single-family lot boasts 87 feet of canal frontage in the developing subdivision of Dover Sound, the only community on Grand Bahama's North Shore experiencing growth and development. With easy access to the northern end of the Grand Lucayan Waterway, this lot is a boater and fisherman's dream location. The serene and picturesque surroundings of Dover Sound make it an ideal setting for building your waterfront retreat. Whether you're looking to enjoy direct canal access for boating, fishing, or just appreciating the tranquil coastal environment, this property offers endless possibilities. Seize this rare opportunity to own a prime piece of waterfront real estate in one of Grand Bahama's most promising areas....read more on our website.