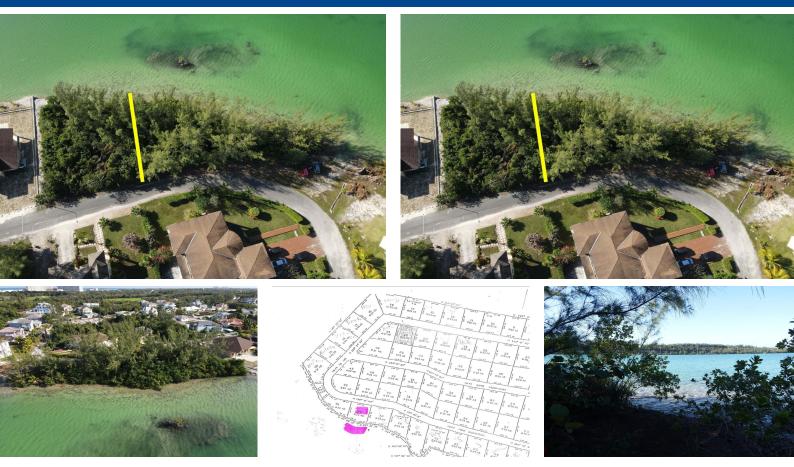

## The positioning of this waterfront property offers a panoramic view of picturesque Lake Cunningham....

The positioning of this waterfront property offers a panoramic view of picturesque Lake Cunningham. Design and build your dream home to take advantage of the water view when the lake is calm, and as clear as glass or choppy with so many hues of blue and green. Relax and watch from your own deck the jet ski riders or kayakers gliding among the mangroves in the lake. This is a very quiet gated community of lovely homes, featuring a children's park, safe walking areas and ramp access. Minutes away from Baha Mar with all of its amenities, plus an endless variety of restaurants, shopping and entertainment. The lot is just over 9,800 sq. ft. with 100 ft on the road, allowing for good curb appeal. One of the few remaining lakefront properties....read more on our website.

Bedrooms: 0 Bathrooms: 0 Lot Size: 9800 Subdivision: Lake Cunningham Features: Adult Oriented, Easy Access, Family Oriented, Gated Community, Golf Course Nearby, Highway Access, Hillside, None, Quiet Area, Recreational, Seniors Oriented, Shopping Nearby, Treed Lot, View - Lake, Waterfront - Lake