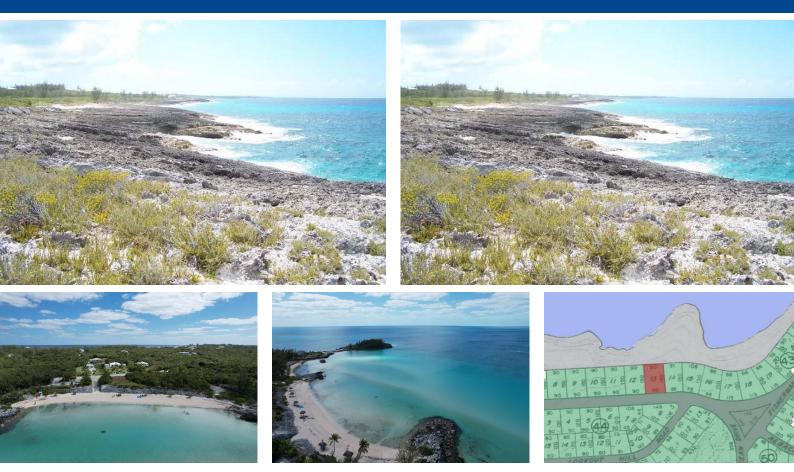

## OCEAN DRIVE, Rainbow Bay, Eleuthera

## Beautiful ocean front lot with 13,500 sq. ft. located in the popular Rainbow Bay community. This...

Beautiful ocean front lot with 13,500 sq. ft. located in the popular Rainbow Bay community. This lot is located on the northern end facing the Atlantic Ocean famous for Driftwood and Surfers Beach. The scenic Rainbow Bay Beach is a short 4 min drive away. Eleuthera is one of the most beautiful islands in The Bahamas, from north to south; it is approximately 90 miles long and in most places little more than 2 to 3 miles wide. For the most part, the island consists of rolling hills and valleys and studded with lakes and woodlands, caves and blue holes. The coasts alternate between high steep cliffs and spectacular beaches. Rainbow Bay is a trending community popular for second homeowners and provides a stable investment opportunity when considering homes for short term vacation use. It is ce...read more on our website.

Bedrooms: 0 Bathrooms: 0 Lot Size: 13500 OCEAN DRIVE, Rainbow Bay, Subdivision: Rainbow Bay Eleuthera Features: Easy Access, Phone: None, Quiet Area, Recreation Nearby, Rocky Shore, Shopping Nearby, View - Ocean, Waterfront - Ocean