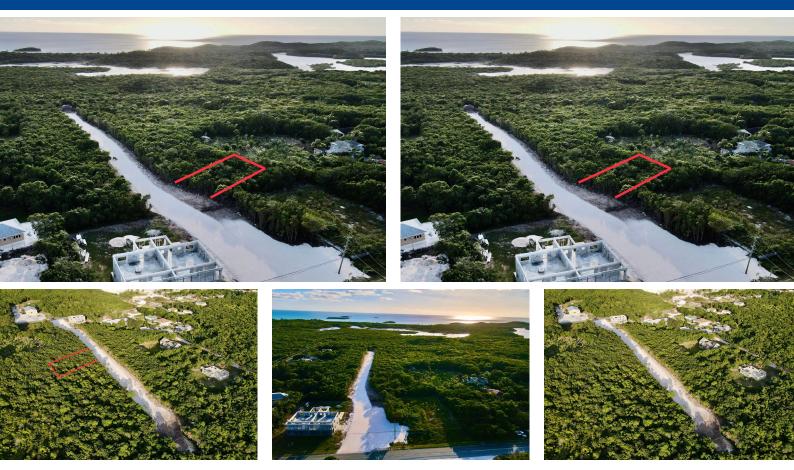

## EXQUISITE PALMS LOT #4, Palmetto Point, Eleuthera

## Exquisite Palms offers a life of opulence and peace, in a secured gated community, alongside the...

Exquisite Palms offers a life of opulence and peace, in a secured gated community, alongside the radiant environment and culture of Eleuthera. This Private community is nestled in the heart of Palmetto Point, very close to shopping centers, recreation and cultural centers, pink sand beaches, schools, medical facilities, two international airports and the marine shipping ports. Getting started on this lot is easy, as All utilities are installed and accessible to all lots. Exquisite Palms has a \$100.00 monthly HOA fee to ensure value on investments is maintained. Build on this lot and enjoy the good life with your family, or you can enjoy the benefits of a healthy rental income if your wish....read more on our website.

## \$60.000 ID# M60412 View Online www.sarlesrealty.com

Bedrooms: 0 Bathrooms: 0 Lot Size: 6250 Subdivision: Palmetto Point Features: Adult Oriented. Can Be Rented, Central location, Cul-de-sac, Easy Access, Family Oriented, Fuel to Lot, Fully Fenced, Gated Community, Golf Course Nearby, Highway Access, Level Lot, Low Maint Yard, Marina Nearby, No Thru Road, Pets Allowed, Phone to Lot, Private Setting, Quiet Area, Recreation Nearby, Road - Gravel, Seniors Oriented, Shopping Nearby, Treed Lot, **Underground Services** 