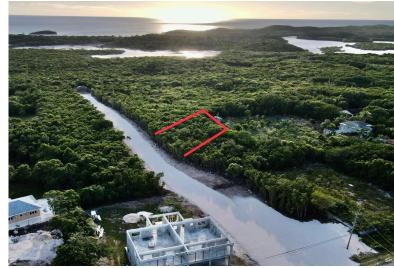

## EXQUISITE PALMS LOT #5, Palmetto Point, Eleuthera

www.sarlesrealty.com

Bedrooms: 0

Bathrooms: 0

Lot Size: 6250

Subdivision: Palmetto

Security, Adult Oriented,

Can Be Rented. Central

Treed Lot, Underground

Services

location, Cul-de-sac,

Easy Access, Family

Features: 24 Hour

Exquisite Palms offers a life of opulence and peace, in a secured gated community, alongside the...

Exquisite Palms offers a life of opulence and peace, in a secured gated community, alongside the radiant environment and culture of Eleuthera. This Private community is nestled in the heart of Palmetto Point, very close to shopping centers, recreation and cultural centers, pink sand beaches, schools, medical facilities, two international airports and the marine shipping ports. Getting started on this lot is easy, as All utilities are installed and accessible to all lots. Exquisite Palms has a \$100.00 monthly HOA fee to ensure value on investments is maintained. Build on this lot and enjoy the good life with your family, or you can enjoy the benefits of a healthy rental income if your wish....read more on our website.

Oriented, Garden Area, Gated Community, Golf Course Nearby, Highway Access, Level Lot, No Thru Road, Pets Allowed, Phone to Lot, Private Setting, Quiet Area, Recreation Nearby, Road - Gravel, Seniors Oriented, Shopping Nearby, Southern Exp, **\$60.000 ID# M60413** View Online

**EXQUISITE PALMS LOT #5.** Palmetto Point, Eleuthera Phone: