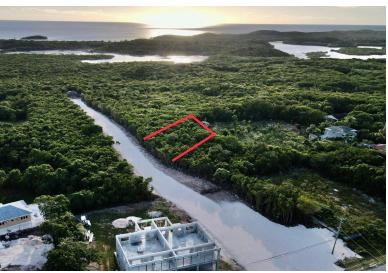

## EXQUISITE PALMS LOT #5, Palmetto Point, Eleuthera

www.sarlesrealty.com

Bedrooms: 0

Bathrooms: 0

Lot Size: 6250

Subdivision: Palmetto

Security, Adult Oriented,

Can Be Rented. Central

Treed Lot, Underground

Services

location, Cul-de-sac,

Easy Access, Family

Features: 24 Hour

Exquisite Palms offers a life of opulence and peace, in a secured gated community, alongside the...

Exquisite Palms offers a life of opulence and peace, in a secured gated community, alongside the radiant environment and culture of Eleuthera. This Private community is nestled in the heart of Palmetto Point, very close to shopping centers, recreation and cultural centers, pink sand beaches, schools, medical facilities, two international airports and the marine shipping ports. Getting started on this lot is easy, as All utilities are installed and accessible to all lots. Exquisite Palms has a \$100.00 monthly HOA fee to ensure value on investments is maintained. Build on this lot and enjoy the good life with your family, or you can enjoy the benefits of a healthy rental income if your wish....read more on our website.

Oriented, Garden Area, Gated Community, Golf Course Nearby, Highway Access, Level Lot, No Thru Road, Pets Allowed, Phone to Lot, Private Setting, Quiet Area, Recreation Nearby, Road - Gravel, Seniors Oriented, Shopping Nearby, Southern Exp, **\$60.000 ID# M60413** View Online

**EXQUISITE PALMS LOT #5.** Palmetto Point, Eleuthera Phone: