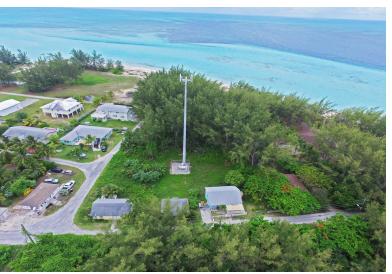

## RIPLEY STREET, Current, Eleuthera

This 7,614 sq. ft. income producing lot in the settlement of Current, Eleuthera is a great...

This 7,614 sq. ft. income producing lot in the settlement of Current, Eleuthera is a great investment opportunity ensuring definite income without any effort. The property currently has a lease attached to it with Cable Bahamas, housing their cellular tower. The property also offers lots of additional space where the new owner can construct a quaint island cottage if they wish. There is a 15ft right-of way just steps from this lot that leads directly to Current's peaceful, white-sand beach. The settlement of Current is a small community in North Eleuthera that is a step-back in time, offering a truly simplistic island lifestyle and the ultimate in peace and serenity. There's great diving and snorkeling nearby and is located just 15 minutes from the North Eleuthera International Airport....read more on our website.

Bedrooms: 0
Bathrooms: 0
Lot Size: 7614
Subdivision: Current
Features: Easy Access,
Highway Access, Hillside,
None, Phone to Lot,
Quiet Area, Recreation
Nearby, Road - Paved

RIPLEY STREET, Current, Eleuthera Phone: