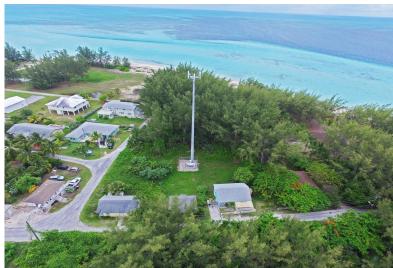

## RIPLEY STREET, Current, Eleuthera

This 7,614 sq. ft. income producing lot in the settlement of Current, Eleuthera is a great...

This 7,614 sq. ft. income producing lot in the settlement of Current, Eleuthera is a great investment opportunity ensuring definite income without any effort. The property currently has a lease attached to it with Cable Bahamas, housing their cellular tower. The property also offers lots of additional space where the new owner can construct a quaint island cottage if they wish. There is a 15ft right-of way just steps from this lot that leads directly to Current's peaceful, white-sand beach. The settlement of Current is a small community in North Eleuthera that is a step-back in time, offering a truly simplistic island lifestyle and the ultimate in peace and serenity. There's great diving and snorkeling nearby and is located just 15 minutes from the North Eleuthera International Airport....read more on our website.

Bedrooms: 0
Bathrooms: 0
Lot Size: 7614
Subdivision: Current
Features: Easy Access,
Highway Access, Hillside,
None, Phone to Lot,
Quiet Area, Recreation
Nearby, Road - Paved

RIPLEY STREET, Current, Eleuthera Phone: