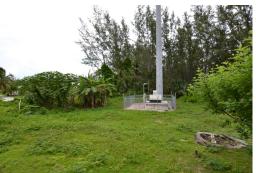

## RIPLEY STREET, Current, Eleuthera

This 7,614 sq. ft. income producing lot in the settlement of Current, Eleuthera is a great...

This 7,614 sq. ft. income producing lot in the settlement of Current, Eleuthera is a great investment opportunity ensuring definite income without any effort. The property currently has a lease attached to it with Cable Bahamas, housing their cellular tower. The property also offers lots of additional space where the new owner can construct a quaint island cottage if they wish. There is a 15ft right-of way just steps from this lot that leads directly to Current's peaceful, white-sand beach. The settlement of Current is a small community in North Eleuthera that is a step-back in time, offering a truly simplistic island lifestyle and the ultimate in peace and serenity. There's great diving and snorkeling nearby and is located just 15 minutes from the North Eleuthera International Airport....read more on our website.