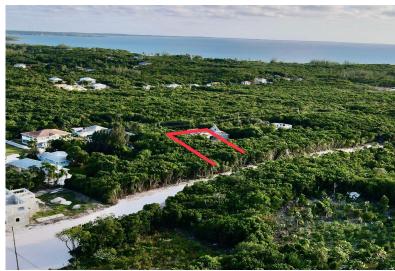

## EXQUISITE PALMS LOT #17, Palmetto Point, Eleuthera

Exquisite Palms offers a life of opulence and peace, in a secured gated community, alongside the...

Exquisite Palms offers a life of opulence and peace, in a secured gated community, alongside the radiant environment and culture of Eleuthera. This Private community is nestled in the heart of Palmetto Point, very close to shopping centers, recreation and cultural centers, pink sand beaches, schools, medical facilities, two international airports and the marine shipping ports. Getting started on this lot is easy, as All utilities are installed and accessible to all lots. Exquisite Palms has a \$100.00 monthly HOA fee to ensure value on investments is maintained. Build on this lot and enjoy the good life with your family, or you can enjoy the benefits of a healthy rental income if your wish....read more on our website.

Bathrooms: 0 Lot Size: 6000 Subdivision: Palmetto Features: 24 Hour Security, Can Be Rented, Central location. Cul-de-sac, Easy Access, Family Oriented, Fuel to Lot, Fully Fenced, Gated Community, Highway Access, Level Lot, Marina Nearby, No Thru Road, Phone to Lot, Quiet Area, Recreation Nearby, Road - Paved, Seniors Oriented,