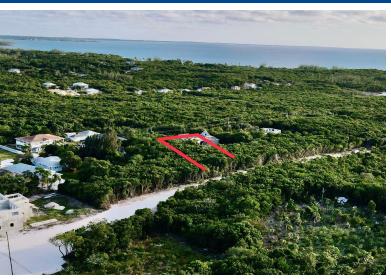

## EXQUISITE PALMS LOT #17, Palmetto Point, Eleuthera

Exquisite Palms offers a life of opulence and peace, in a secured gated community, alongside the...

Exquisite Palms offers a life of opulence and peace, in a secured gated community, alongside the radiant environment and culture of Eleuthera. This Private community is nestled in the heart of Palmetto Point, very close to shopping centers, recreation and cultural centers, pink sand beaches, schools, medical facilities, two international airports and the marine shipping ports. Getting started on this lot is easy, as All utilities are installed and accessible to all lots. Exquisite Palms has a \$100.00 monthly HOA fee to ensure value on investments is maintained. Build on this lot and enjoy the good life with your family, or you can enjoy the benefits of a healthy rental income if your wish....read more on our website.

Bathrooms: 0 Lot Size: 6000 Subdivision: Palmetto Features: 24 Hour Security, Can Be Rented, Central location. Cul-de-sac, Easy Access, Family Oriented, Fuel to Lot, Fully Fenced, Gated Community, Highway Access, Level Lot, Marina Nearby, No Thru Road, Phone to Lot, Quiet Area, Recreation Nearby, Road - Paved, Seniors Oriented,