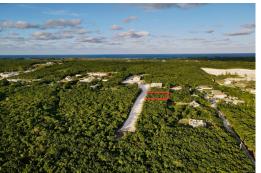

## EXQUISITE PALMS LOT #17, Palmetto Point, Eleuthera

Exquisite Palms offers a life of opulence and peace, in a secured gated community, alongside the...

Exquisite Palms offers a life of opulence and peace, in a secured gated community, alongside the radiant environment and culture of Eleuthera. This Private community is nestled in the heart of Palmetto Point, very close to shopping centers, recreation and cultural centers, pink sand beaches, schools, medical facilities, two international airports and the marine shipping ports. Getting started on this lot is easy, as All utilities are installed and accessible to all lots. Exquisite Palms has a \$100.00 monthly HOA fee to ensure value on investments is maintained. Build on this lot and enjoy the good life with your family, or you can enjoy the benefits of a healthy rental income if your wish....read more on our website.

Bathrooms: 0 Lot Size: 6000 Subdivision: Palmetto Features: 24 Hour Security, Can Be Rented, Central location. Cul-de-sac, Easy Access, Family Oriented, Fuel to Lot, Fully Fenced, Gated Community, Highway Access, Level Lot, Marina Nearby, No Thru Road, Phone to Lot, Quiet Area, Recreation Nearby, Road - Paved, Seniors Oriented,