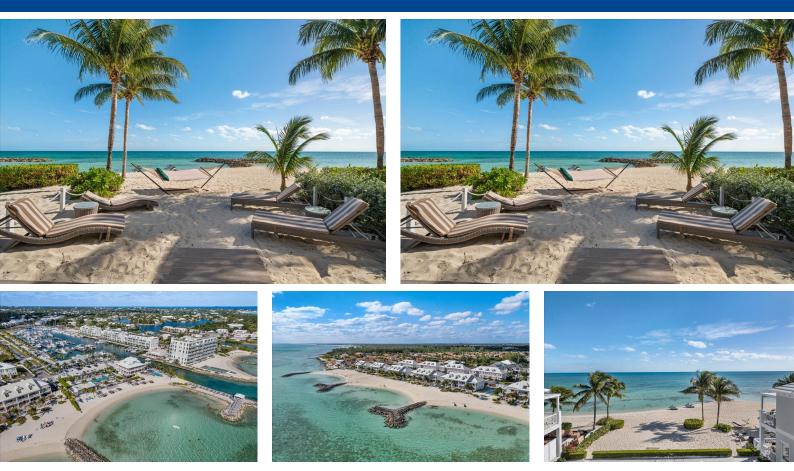

## ACRAW HILL ROAD, Yamacraw, New Providence/Paradise

Experience coastal luxury in this 4-bedroom, 3.5-bathroom beachfront townhouse in the sought-after...

Experience coastal luxury in this 4-bedroom, 3.5-bathroom beachfront townhouse in the sought-after Palm Cay gated community. Meticulously renovated, the upgraded kitchen features custom cabinets, stunning Cristallo Veneziano marble countertops, brand-new KitchenAid appliances, and sleek Italian tile flooring, creating a stylish yet functional space. Spacious indoor and outdoor living areas make this home perfect for entertaining or unwinding while enjoying ocean views and the serene island ambiance. The primary suite offers a private retreat with breathtaking vistas, while the additional bedrooms provide comfort and versatility. Located steps from the beach and close to world-class amenities, including a marina, clubhouse, dining, and fitness center, this property is an excellent choice fo...read more on our website.

Bedrooms: 4 Bathrooms: 3 Lot Size: 2100 Subdivision: Yamacraw Features: 24 Hour Security, Beach Front, Furnished, Hurricane Windows, Kitchen Built-in(s), Short Term Allowed

YAMACRAW HILL ROAD, Yamacraw, New Providence/Paradise Island Phone: