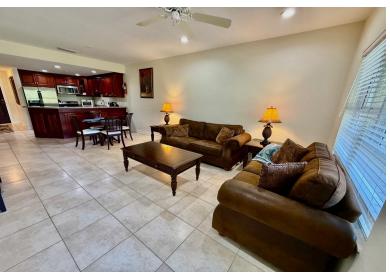

## BLUE MARLIN COVE, West End, Grand Bahama/Freeport

Nestled in the exclusive Blue Marlin Cove gated resort, Unit 20 is a beautifully designed...

Nestled in the exclusive Blue Marlin Cove gated resort, Unit 20 is a beautifully designed 2-bedroom, 2.5-bath residence featuring tile flooring throughout and an open-concept layout ideal for relaxed living and entertaining. The kitchen boasts dark wood cabinets, granite countertops, and stainless steel appliances seamlessly flowing into the dining and living areas. Sliding glass doors from the living room open onto a spacious patio, offering stunning views of the marina and the sea beyond. Each bedroom includes an ensuite bathroom for privacy and convenience, while the resort's amenities, including a pool, hot tub, and tiki bar, are just steps away. Located in Bootle Bay, Blue Marlin Cove is renowned for its world-class marina, full-service facilities, and proximity to the best of Grand B...read more on our website.