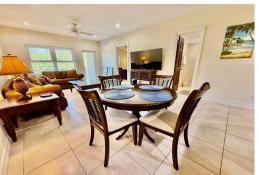

## BLUE MARLIN COVE, West End, Grand Bahama/Freeport

Nestled in the exclusive Blue Marlin Cove gated resort, Unit 20 is a beautifully designed...

Nestled in the exclusive Blue Marlin Cove gated resort, Unit 20 is a beautifully designed 2-bedroom, 2.5-bath residence featuring tile flooring throughout and an open-concept layout ideal for relaxed living and entertaining. The kitchen boasts dark wood cabinets, granite countertops, and stainless steel appliances seamlessly flowing into the dining and living areas. Sliding glass doors from the living room open onto a spacious patio, offering stunning views of the marina and the sea beyond. Each bedroom includes an ensuite bathroom for privacy and convenience, while the resort's amenities, including a pool, hot tub, and tiki bar, are just steps away. Located in Bootle Bay, Blue Marlin Cove is renowned for its world-class marina, full-service facilities, and proximity to the best of Grand B...read more on our website.