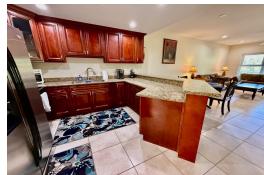

## BLUE MARLIN COVE, West End, Grand Bahama/Freeport

Nestled in the exclusive Blue Marlin Cove gated resort, Unit 20 is a beautifully designed...

Nestled in the exclusive Blue Marlin Cove gated resort, Unit 20 is a beautifully designed 2-bedroom, 2.5-bath residence featuring tile flooring throughout and an open-concept layout ideal for relaxed living and entertaining. The kitchen boasts dark wood cabinets, granite countertops, and stainless steel appliances seamlessly flowing into the dining and living areas. Sliding glass doors from the living room open onto a spacious patio, offering stunning views of the marina and the sea beyond. Each bedroom includes an ensuite bathroom for privacy and convenience, while the resort's amenities, including a pool, hot tub, and tiki bar, are just steps away. Located in Bootle Bay, Blue Marlin Cove is renowned for its world-class marina, full-service facilities, and proximity to the best of Grand B...read more on our website.