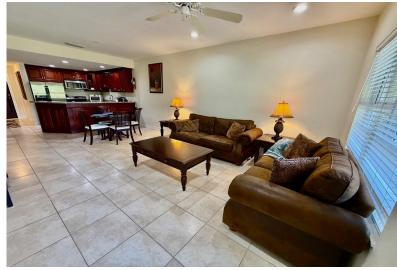

## BLUE MARLIN COVE, West End, Grand Bahama/Freeport

Nestled in the exclusive Blue Marlin Cove gated resort, Unit 20 is a beautifully designed...

Nestled in the exclusive Blue Marlin Cove gated resort, Unit 20 is a beautifully designed 2-bedroom, 2.5-bath residence featuring tile flooring throughout and an open-concept layout ideal for relaxed living and entertaining. The kitchen boasts dark wood cabinets, granite countertops, and stainless steel appliances seamlessly flowing into the dining and living areas. Sliding glass doors from the living room open onto a spacious patio, offering stunning views of the marina and the sea beyond. Each bedroom includes an ensuite bathroom for privacy and convenience, while the resort's amenities, including a pool, hot tub, and tiki bar, are just steps away. Located in Bootle Bay, Blue Marlin Cove is renowned for its world-class marina, full-service facilities, and proximity to the best of Grand B...read more on our website.