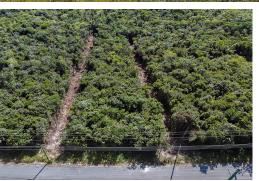

## OUTH OCEAN, South Ocean, New Providence/Paradise Islan

This large 26,179 sq. ft. lot, located in South Ocean, is an ideal investment for anyone looking to...

This large 26,179 sq. ft. lot, located in South Ocean, is an ideal investment for anyone looking to secure their future for the long term, whether to build, sell, or develop for a steady income. This lot can accommodate 10–12 units, depending on the square footage. It is situated in the western district of New Providence, in close proximity to the international airport, Albany, Lyford Cay, Old Fort Bay, Solomon's Fresh Market, schools, and shopping centers....read more on our website.

Bathrooms: 0

Lot Size: 26179

Subdivision: South Ocean, New Providence/Paradise Island
Features: Acreage, Golf

Course Nearby, Highway

Access, None, Quiet

Area, Recreation Nearby, Road - Paved, Shopping

Nearby