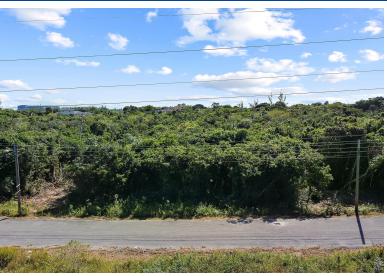

## OUTH OCEAN, South Ocean, New Providence/Paradise Islan

This large 26,179 sq. ft. lot, located in South Ocean, is an ideal investment for anyone looking to...

This large 26,179 sq. ft. lot, located in South Ocean, is an ideal investment for anyone looking to secure their future for the long term, whether to build, sell, or develop for a steady income. This lot can accommodate 10–12 units, depending on the square footage. It is situated in the western district of New Providence, in close proximity to the international airport, Albany, Lyford Cay, Old Fort Bay, Solomon's Fresh Market, schools, and shopping centers....read more on our website.

Bathrooms: 0

Lot Size: 26179

Subdivision: South Ocean, New Providence/Paradise Island
Features: Acreage, Golf

Course Nearby, Highway

Access, None, Quiet

Area, Recreation Nearby, Road - Paved, Shopping

Nearby