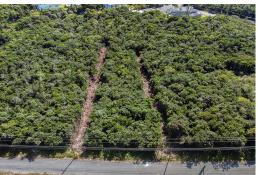

## OUTH OCEAN, South Ocean, New Providence/Paradise Islan

This large 26,179 sq. ft. lot, located in South Ocean, is an ideal investment for anyone looking to...

This large 26,179 sq. ft. lot, located in South Ocean, is an ideal investment for anyone looking to secure their future for the long term, whether to build, sell, or develop for a steady income. This lot can accommodate 10–12 units, depending on the square footage. It is situated in the western district of New Providence, in close proximity to the international airport, Albany, Lyford Cay, Old Fort Bay, Solomon's Fresh Market, schools, and shopping centers....read more on our website.

Bathrooms: 0

Lot Size: 26179

Subdivision: South Ocean, New Providence/Paradise Island
Features: Acreage, Golf

Course Nearby, Highway

Access, None, Quiet

Area, Recreation Nearby, Road - Paved, Shopping

Nearby