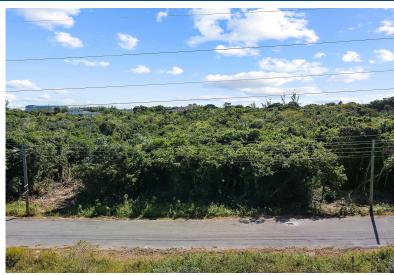

## OUTH OCEAN, South Ocean, New Providence/Paradise Islan

This large 26,179 sq. ft. lot, located in South Ocean, is an ideal investment for anyone looking to...

This large 26,179 sq. ft. lot, located in South Ocean, is an ideal investment for anyone looking to secure their future for the long term, whether to build, sell, or develop for a steady income. This lot can accommodate 10–12 units, depending on the square footage. It is situated in the western district of New Providence, in close proximity to the international airport, Albany, Lyford Cay, Old Fort Bay, Solomon's Fresh Market, schools, and shopping centers....read more on our website.

Bathrooms: 0

Lot Size: 26179

Subdivision: South Ocean, New Providence/Paradise Island
Features: Acreage, Golf

Course Nearby, Highway

Access, None, Quiet

Area, Recreation Nearby, Road - Paved, Shopping

Nearby