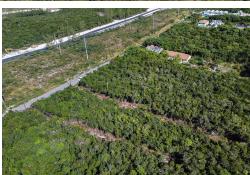

## OUTH OCEAN, South Ocean, New Providence/Paradise Islan

This large 26,179 sq. ft. lot, located in South Ocean, is an ideal investment for anyone looking to...

This large 26,179 sq. ft. lot, located in South Ocean, is an ideal investment for anyone looking to secure their future for the long term, whether to build, sell, or develop for a steady income. This lot can accommodate 10–12 units, depending on the square footage. It is situated in the western district of New Providence, in close proximity to the international airport, Albany, Lyford Cay, Old Fort Bay, Solomon's Fresh Market, schools, and shopping centers....read more on our website.

Bathrooms: 0

Lot Size: 26179

Subdivision: South Ocean, New Providence/Paradise Island
Features: Acreage, Golf

Course Nearby, Highway

Access, None, Quiet

Area, Recreation Nearby, Road - Paved, Shopping

Nearby