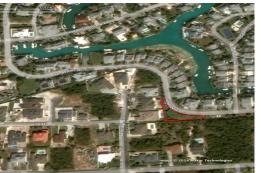

## RT VACANT LOT 40, West Bay Street, New Providence/Par

Captivating & Impeccable single or multifamily lot for sale in Sandyport gated community....

Captivating & Impeccable single or multifamily lot for sale in Sandyport gated community. Discover the ideal canvas for your dream home or investment opportunity in the highly sought-after Sandyport gated community. This 9,626 square foot captivating lot is nestled in a prime location, offering a perfect blend of luxury and community amenities. Situated in the western district of New Providence, this lot is conveniently located near essential services and attractions, including the international airport, Baha Mar casino, hotels and golf courses....read more on our website.

Bathrooms: 0 Lot Size: 9626 SANDYPORT VACANT LOT 40, Subdivision: West Bay Features: Cable, Canal Front, Central location, Dock, Easy Access, Family Oriented, Fuel to Lot, Fully Fenced, Gated Community, Golf Course Dev, Golf Course Nearby, Landscaped, Level Lot, Night Security, No Thru Road, Park setting, Pets Allowed, Phone to Lot, Recreation Nearby, Road - Gravel, Road - Paved, Seniors Oriented, Shopping Nearby, View -Ocean