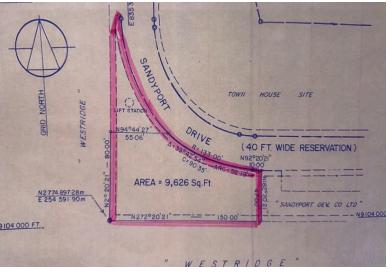

## RT VACANT LOT 40, West Bay Street, New Providence/Par

Captivating & Impeccable single or multifamily lot for sale in Sandyport gated community....

Captivating & Impeccable single or multifamily lot for sale in Sandyport gated community. Discover the ideal canvas for your dream home or investment opportunity in the highly sought-after Sandyport gated community. This 9,626 square foot captivating lot is nestled in a prime location, offering a perfect blend of luxury and community amenities. Situated in the western district of New Providence, this lot is conveniently located near essential services and attractions, including the international airport, Baha Mar casino, hotels and golf courses....read more on our website.

Bathrooms: 0 Lot Size: 9626 SANDYPORT VACANT LOT 40, Subdivision: West Bay Features: Cable, Canal Front, Central location, Dock, Easy Access, Family Oriented, Fuel to Lot, Fully Fenced, Gated Community, Golf Course Dev, Golf Course Nearby, Landscaped, Level Lot, Night Security, No Thru Road, Park setting, Pets Allowed, Phone to Lot, Recreation Nearby, Road - Gravel, Road - Paved, Seniors Oriented, Shopping Nearby, View -Ocean