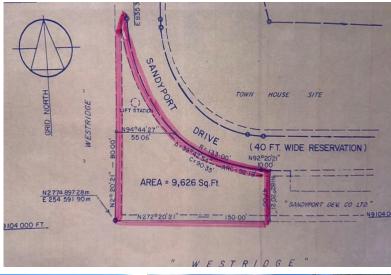

## RT VACANT LOT 40, West Bay Street, New Providence/Par

Captivating & Impeccable single or multifamily lot for sale in Sandyport gated community....

Captivating & Impeccable single or multifamily lot for sale in Sandyport gated community. Discover the ideal canvas for your dream home or investment opportunity in the highly sought-after Sandyport gated community. This 9,626 square foot captivating lot is nestled in a prime location, offering a perfect blend of luxury and community amenities. Situated in the western district of New Providence, this lot is conveniently located near essential services and attractions, including the international airport, Baha Mar casino, hotels and golf courses....read more on our website.

Bathrooms: 0 Lot Size: 9626 SANDYPORT VACANT LOT 40, Subdivision: West Bay Features: Cable, Canal Front, Central location, Dock, Easy Access, Family Oriented, Fuel to Lot, Fully Fenced, Gated Community, Golf Course Dev, Golf Course Nearby, Landscaped, Level Lot, Night Security, No Thru Road, Park setting, Pets Allowed, Phone to Lot, Recreation Nearby, Road - Gravel, Road - Paved, Seniors Oriented, Shopping Nearby, View -Ocean