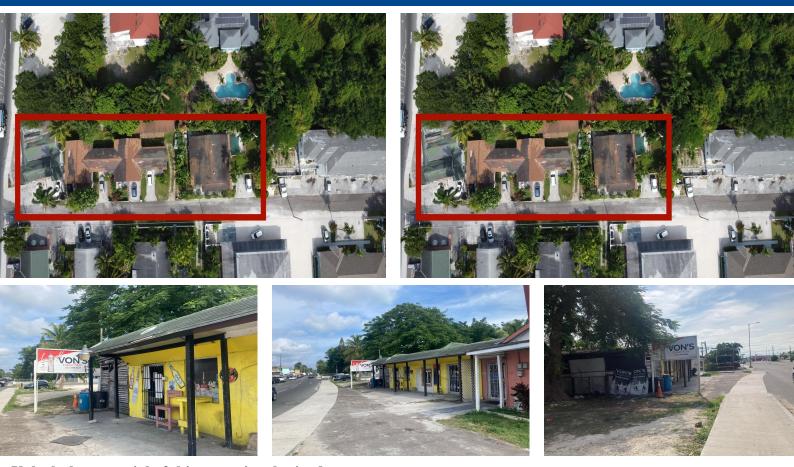

## Unlock the potential of this exceptional mixed-use corner property, a true investor's dream...

Unlock the potential of this exceptional mixed-use corner property, a true investor's dream located on one of New Providence's busiest thoroughfares! This strategically positioned property on the main Village Road features three versatile shop spaces and an office, providing ample opportunity for retail or professional services. In addition to the commercial spaces, you'll find a well-designed layout in the rear, consisting of a two-bedroom, one-bath unit alongside four one-bedroom, one-bath apartments. This unique combination maximizes rental income potential while catering to the diverse needs of the community. With its prime location just minutes away from shopping, restaurants, banks, and the beach, as well as convenient access to public transportation and downtown Nassau, this propert...read more on our website.

Bedrooms: 8 Bathrooms: 8 Lot Size: 18000 VILLAGE ROAD, Village Road, Subdivision: Village Road New Providence/Paradise Island Features: Short Term Allowed

Phone: