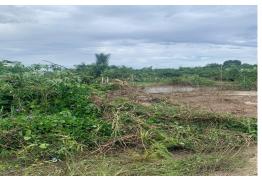

## HARLES DRIVE, Prince Charles Drive, New Providence/Par

Investment Opportunity you do not want to miss out on! This is a decent sized multi family lot off...

Investment Opportunity you do not want to miss out on! This is a decent sized multi family lot off Prince Charles Drive, with approved plans from the Ministry to build 4-1 bedroom units. Foundation with partial plumbing and electrical conduit is in place. This 74' x 104' lot has a concrete wall on the southern boundary and has been cleared to make viewing and development easy. Gas stations, food stores, restaurants and shopping are all close by. Invest in this unique property today!...read more on our website.