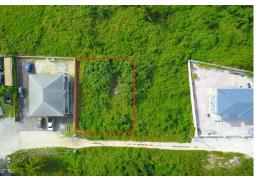

## HARLES DRIVE, Prince Charles Drive, New Providence/Par

Investment Opportunity you do not want to miss out on! This is a decent sized multi family lot off...

Investment Opportunity you do not want to miss out on! This is a decent sized multi family lot off Prince Charles Drive, with approved plans from the Ministry to build 4-1 bedroom units. Foundation with partial plumbing and electrical conduit is in place. This 74' x 104' lot has a concrete wall on the southern boundary and has been cleared to make viewing and development easy. Gas stations, food stores, restaurants and shopping are all close by. Invest in this unique property today!...read more on our website.

Bedrooms: 0
Bathrooms: 0
Lot Size: 7466
Subdivision: Prince
Charles Drive
Features: Cable,
Cul-de-sac, Easy Access,
Highway Access, Level
Lot, Low Maint Yard,
Private Setting, Road Gravel, Road - Paved,
Shopping Nearby