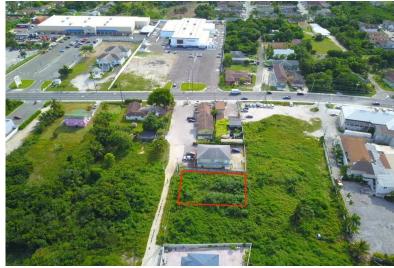

## HARLES DRIVE, Prince Charles Drive, New Providence/Par

Investment Opportunity you do not want to miss out on! This is a decent sized multi family lot off...

Investment Opportunity you do not want to miss out on! This is a decent sized multi family lot off Prince Charles Drive, with approved plans from the Ministry to build 4-1 bedroom units. Foundation with partial plumbing and electrical conduit is in place. This 74' x 104' lot has a concrete wall on the southern boundary and has been cleared to make viewing and development easy. Gas stations, food stores, restaurants and shopping are all close by. Invest in this unique property today!...read more on our website.

Bedrooms: 0
Bathrooms: 0
Lot Size: 7466
Subdivision: Prince
Charles Drive
Features: Cable,
Cul-de-sac, Easy Access,
Highway Access, Level
Lot, Low Maint Yard,
Private Setting, Road Gravel, Road - Paved,
Shopping Nearby