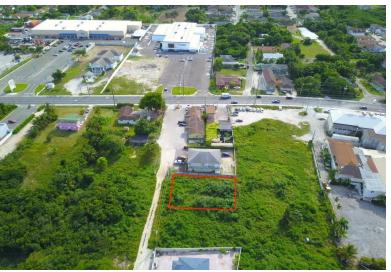

## HARLES DRIVE, Prince Charles Drive, New Providence/Par

Investment Opportunity you do not want to miss out on! This is a decent sized multi family lot off...

Investment Opportunity you do not want to miss out on! This is a decent sized multi family lot off Prince Charles Drive, with approved plans from the Ministry to build 4-1 bedroom units. Foundation with partial plumbing and electrical conduit is in place. This 74' x 104' lot has a concrete wall on the southern boundary and has been cleared to make viewing and development easy. Gas stations, food stores, restaurants and shopping are all close by. Invest in this unique property today!...read more on our website.

Bedrooms: 0
Bathrooms: 0
Lot Size: 7466
Subdivision: Prince
Charles Drive
Features: Cable,
Cul-de-sac, Easy Access,
Highway Access, Level
Lot, Low Maint Yard,
Private Setting, Road Gravel, Road - Paved,
Shopping Nearby