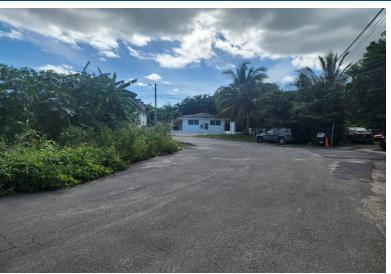

## OAD GREATER CHIPPI, Chippingham, New Providence/Par

Discover an exceptional opportunity to capitalize on Nassau's growing demand for housing!...

Discover an exceptional opportunity to capitalize on Nassau's growing demand for housing! This prime corner lot, situated in a tight-knit inner community with no through traffic, is ideal for building multi-family apartments. With its strategic location and the increasing shortage of multi-family properties, this site offers excellent potential for rental income or resale. Perfectly positioned around other multi-family properties, this lot is a developer's dream for creating much-needed housing solutions. Don't miss your chance to make a lasting investment in a high-demand market....read more on our website.

Bedrooms: 0
Bathrooms: 0
Lot Size: 10250
Subdivision: Chippingham

Features: Cul-de-sac, No

Thru Road, None

HAVEN ROAD GREATER CHIPPI, Chippingham, New Providence/Paradise Island

Phone:

\$145.000 ID# M60378 View Online www.sarlesrealty.com