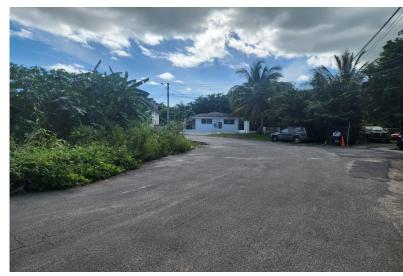

## OAD GREATER CHIPPI, Chippingham, New Providence/Par

Discover an exceptional opportunity to capitalize on Nassau's growing demand for housing!...

Discover an exceptional opportunity to capitalize on Nassau's growing demand for housing! This prime corner lot, situated in a tight-knit inner community with no through traffic, is ideal for building multi-family apartments. With its strategic location and the increasing shortage of multi-family properties, this site offers excellent potential for rental income or resale. Perfectly positioned around other multi-family properties, this lot is a developer's dream for creating much-needed housing solutions. Don't miss your chance to make a lasting investment in a high-demand market....read more on our website.

Bedrooms: 0
Bathrooms: 0
Lot Size: 10250
Subdivision: Chippingham

Features: Cul-de-sac, No

Thru Road, None

HAVEN ROAD GREATER CHIPPI, Chippingham, New Providence/Paradise Island

Phone:

\$145.000 ID# M60378 View Online www.sarlesrealty.com