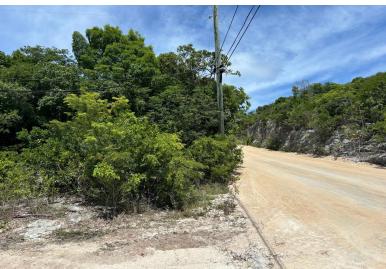

## LOT WITH VIEW, Stella Maris, Long Island

This half acre elevated lot is located in Stella Maris in close proximity to the airport and with a...

This half acre elevated lot is located in Stella Maris in close proximity to the airport and with a sunset view. Good elevation. Close to resort clubhouse and beachfront bar, grill and pool/beach. Phone, electricity and internet at the roadfront. Corner lot....read more on our website.

Bedrooms: 0
Bathrooms: 0

Lot Size: 26000
Subdivision: Stella Maris
Features: Easy Access,
Hillside, Marina Nearby,

LOT WITH VIEW, Stella Maris,
Long Island
Phone:

None, Pets Allowed, Phone to Lot, Recreation Nearby, Road - Gravel, Road - Paved, View -