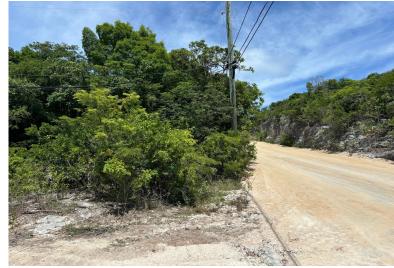

## LOT WITH VIEW, Stella Maris, Long Island

This half acre elevated lot is located in Stella Maris in close proximity to the airport and with a...

This half acre elevated lot is located in Stella Maris in close proximity to the airport and with a sunset view. Good elevation. Close to resort clubhouse and beachfront bar, grill and pool/beach. Phone, electricity and internet at the roadfront. Corner lot....read more on our website.

Bedrooms: 0
Bathrooms: 0

Lot Size: 26000
Subdivision: Stella Maris
Features: Easy Access,
Hillside, Marina Nearby,

LOT WITH VIEW, Stella Maris,
Long Island
Phone:

None, Pets Allowed, Phone to Lot, Recreation Nearby, Road - Gravel, Road - Paved, View -