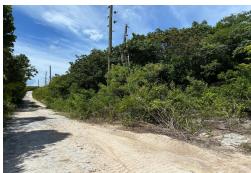

## LOT WITH VIEW, Stella Maris, Long Island

This half acre elevated lot is located in Stella Maris in close proximity to the airport and with a...

This half acre elevated lot is located in Stella Maris in close proximity to the airport and with a sunset view. Good elevation. Close to resort clubhouse and beachfront bar, grill and pool/beach. Phone, electricity and internet at the roadfront. Corner lot....read more on our website.

Bedrooms: 0
Bathrooms: 0

Lot Size: 26000
Subdivision: Stella Maris
Features: Easy Access,
Hillside, Marina Nearby,

LOT WITH VIEW, Stella Maris,
Long Island
Phone:

None, Pets Allowed, Phone to Lot, Recreation Nearby, Road - Gravel, Road - Paved, View -