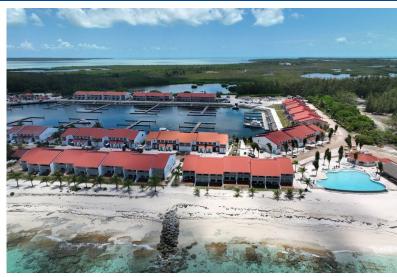

## BIMINI COVE, South Bimini, Bimini

Bimini Cove is a boater 's dream, located just 48 nautical miles off the coast of Florida....

Bimini Cove is a boater's dream, located just 48 nautical miles off the coast of Florida. Enjoy big game fishing or sunbathing in the heat and humidity of Bimini. "Sunny Side Up" Unit 5L is situated in Bimini Cove, a quiet and picturesque getaway on South Bimini. It is a 990 sq. ft. turn-key condominium with direct beach access and views of the beautiful Bimini blue ocean. Spend your nights on the terrace, admiring the gorgeous dusks that move over Bimini's turquoise waters. â€â€ This townhouse has a distinctive design with an open floor layout that extends from the condominium's door to the terrace. There is a connecting door to Castaway Cabana Unit 5H that may be closed off for privacy. This apartment features one complete room with an ensuite bathroom and a loft that gives addition...read more on our website.