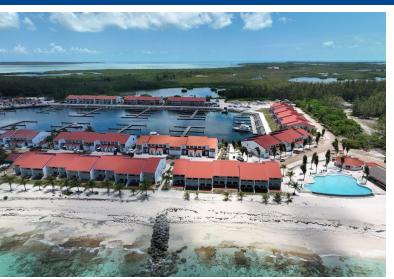

## BIMINI COVE, South Bimini, Bimini

Bimini Cove is a boater 's dream, located just 48 nautical miles off the coast of Florida....

Bimini Cove is a boater's dream, located just 48 nautical miles off the coast of Florida. Enjoy big game fishing or sunbathing in the heat and humidity of Bimini. "Sunny Side Up" Unit 5L is situated in Bimini Cove, a quiet and picturesque getaway on South Bimini. It is a 990 sq. ft. turn-key condominium with direct beach access and views of the beautiful Bimini blue ocean. Spend your nights on the terrace, admiring the gorgeous dusks that move over Bimini's turquoise waters. â€â€ This townhouse has a distinctive design with an open floor layout that extends from the condominium's door to the terrace. There is a connecting door to Castaway Cabana Unit 5H that may be closed off for privacy. This apartment features one complete room with an ensuite bathroom and a loft that gives addition...read more on our website.