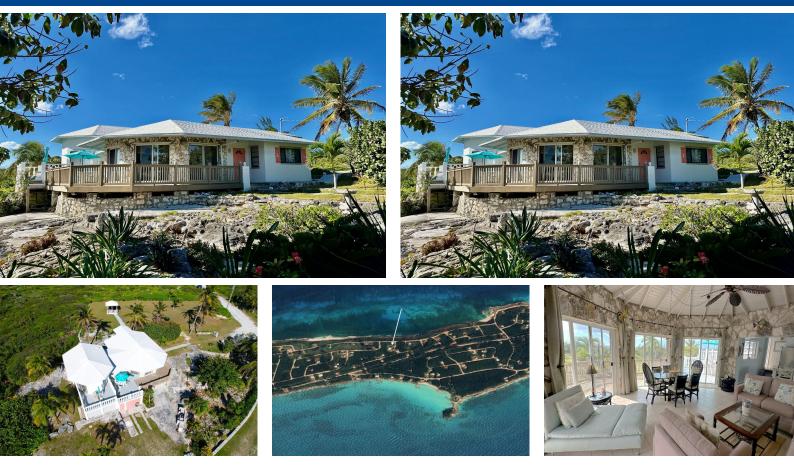

## BAHAMA NIRVANA HIDEOUT LN, Rainbow Bay, Eleuthe

## Welcome to your dream island getaway on Hideout Lane, just off Ocean Drive in beautiful Rainbow...

Welcome to your dream island getaway on Hideout Lane, just off Ocean Drive in beautiful Rainbow Bay, Eleuthera. This impressive property spans three lots and offers breathtaking sea-to-sea views. Bahama Nirvana is a 1,500 sq ft, 3-bedroom, 2-bath home offering the perfect blend of charm and functionality. The original house, built in 1975, consisted of 2 bedrooms, 1 bathroom, and a cistern. In 1991, a well-designed extension added a larger kitchen, a second cistern, and a master bedroom with an ensuite bathroom and two private patios  $\hat{a} \in$  one facing the Atlantic Ocean and the other facing the contrasting tranquil waters of the Bight of Eleuthera. The combined cistern size is approximately 30,000 gallons. A footpath to Man-O-War Road at the rear of the property offers a shortcut to Rainbow B...read more on our website.