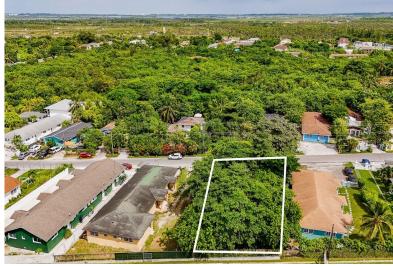

## X, MILLARS ROAD, Bacardi Road, New Providence/Paradi

Located in western New Providence, this 9,800 sq. ft. lot is an ideal investment for a multi-family...

Located in western New Providence, this 9,800 sq. ft. lot is an ideal investment for a multi-family building. The existing structure can be renovated or removed to suit your project needs, offering excellent potential for real estate investors....read more on our website.

Bathrooms: 0 Lot Size: 9800 Subdivision: Bacardi Road Features: Easy Access, Family Oriented, Highway Access, None, Pets

Allowed, Road - Paved,

Treed Lot

Bedrooms: 0

TRACT X, MILLARS ROAD, Bacardi Road, New Providence/Paradise Island Phone: