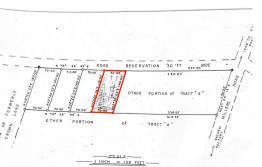

Bathrooms: 0 Lot Size: 9800 Subdivision: Bacardi Road Features: Easy Access, Family Oriented, Highway Access, None, Pets

Allowed, Road - Paved,

Treed Lot

Bedrooms: 0

TRACT X, MILLARS ROAD, Bacardi Road, New Providence/Paradise Island Phone: