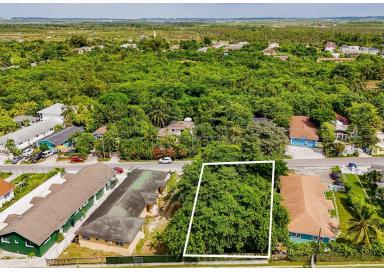

## X, MILLARS ROAD, Bacardi Road, New Providence/Paradi

Located in western New Providence, this 9,800 sq. ft. lot is an ideal investment for a multi-family...

Located in western New Providence, this 9,800 sq. ft. lot is an ideal investment for a multi-family building. The existing structure can be renovated or removed to suit your project needs, offering excellent potential for real estate investors....read more on our website.

Bathrooms: 0 Lot Size: 9800 Subdivision: Bacardi Road Features: Easy Access, Family Oriented, Highway Access, None, Pets

Allowed, Road - Paved,

Treed Lot

Bedrooms: 0

TRACT X, MILLARS ROAD, Bacardi Road, New Providence/Paradise Island Phone: