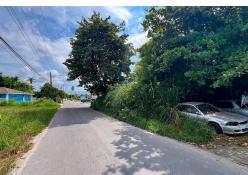

## X, MILLARS ROAD, Bacardi Road, New Providence/Paradi

Located in western New Providence, this 9,800 sq. ft. lot is an ideal investment for a multi-family...

Located in western New Providence, this 9,800 sq. ft. lot is an ideal investment for a multi-family building. The existing structure can be renovated or removed to suit your project needs, offering excellent potential for real estate investors....read more on our website.

Bathrooms: 0 Lot Size: 9800 Subdivision: Bacardi Road Features: Easy Access, Family Oriented, Highway Access, None, Pets

Allowed, Road - Paved,

Treed Lot

Bedrooms: 0

TRACT X, MILLARS ROAD, Bacardi Road, New Providence/Paradise Island Phone: