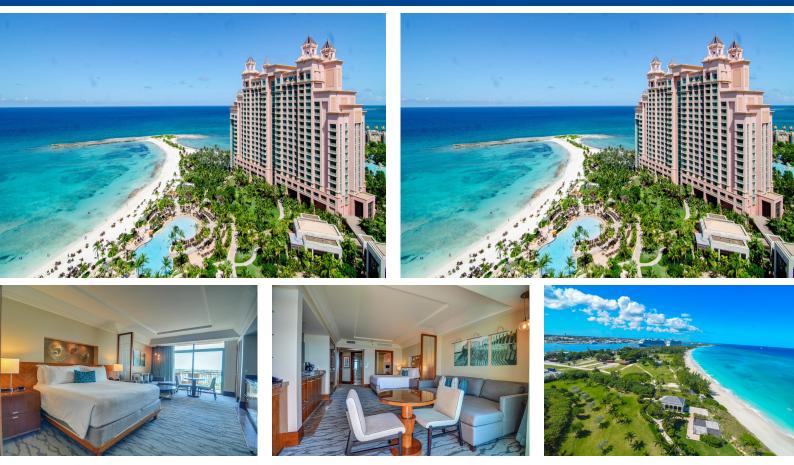

## DENCES OF ATLANTI, Paradise Island, New Providence/Par

This spectacular 16th floor unit is the best priced out of the 30 like-units in the building. This...

This spectacular 16th floor unit is the best priced out of the 30 like-units in the building. This end-unit has panoramic views of Nassau Harbour and offers spectacular sunset views and beaches. Floor to ceiling windows allow the radiant blues and greens of the ocean to accentuate the master bedroom. Fitted with designer furnishings and top of the line appliances. The Reef is a 22 story condominium/ hotel created by the world renown Turnberry Ltd and Kerzner International. Owners of the Residences at Atlantis have exclusive access to a private gym, Starbucks Cafe and an owners concierge team. Other amenities include the Mandara Spa, Cain Pool, Beach Club, 22 on property restaurants and high end shopping at the Atlantis Marina Village....read more on our website.

Bedrooms: 2 Bathrooms: 3 Lot Size: 1497 Subdivision: Paradise Island Features: 24 Hour Security, Furnished, Hurricane Windows, Stand-by Generator, Swimming Pool

THE RESIDENCES OF ATLANTI, Paradise Island, New Providence/Paradise Island Phone: