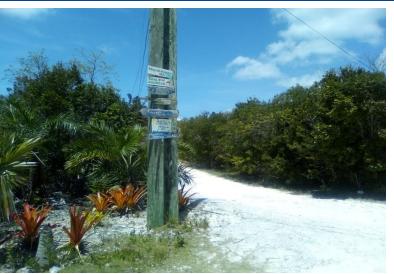

## TEN BAY ACREAGE, Savannah Sound, Eleuthera

Investment Property! Measuring 8.185 acres, this property would be an investors dream. Ideal for...

Investment Property! Measuring 8.185 acres, this property would be an investors dream. Ideal for building a resort or Airbnb's for rent. Eleuthera has become one of the most popular destinations for tourists in the Bahamas. The turquoise waters and famous "Pink sand" found on Harbour Island, are just two of the many attractions this island has to offer. Just minutes away from the beach. Call today to schedule a viewing!...read more on our website.

Bedrooms: 0 Bathrooms: 0

Lot Size: 356539 Subdivision: Savannah

TEN BAY ACREAGE, Savannah

Sound

Features: None

Sound, Eleuthera Phone:

\$750,000 ID# M55556 View Online www.sarlesrealty.com