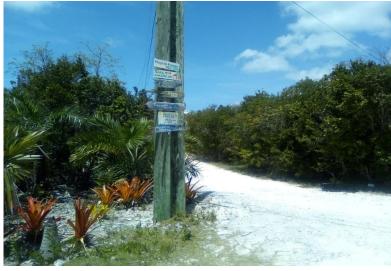

## TEN BAY ACREAGE, Savannah Sound, Eleuthera

Investment Property! Measuring 8.185 acres, this property would be an investors dream. Ideal for...

Investment Property! Measuring 8.185 acres, this property would be an investors dream. Ideal for building a resort or Airbnb's for rent. Eleuthera has become one of the most popular destinations for tourists in the Bahamas. The turquoise waters and famous "Pink sand" found on Harbour Island, are just two of the many attractions this island has to offer. Just minutes away from the beach. Call today to schedule a viewing!...read more on our website.

Bedrooms: 0 Bathrooms: 0

Lot Size: 356539 Subdivision: Savannah

TEN BAY ACREAGE, Savannah

Sound

Features: None

Sound, Eleuthera Phone:

\$750,000 ID# M55556 View Online www.sarlesrealty.com