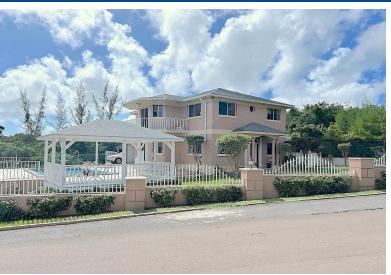

## ANTIC DRIVE WEST, Westridge, New Providence/Paradise

Spacious enclosed corner lot with subtle elevations. Excellent views of Atlantic Ocean from second...

Spacious enclosed corner lot with subtle elevations. Excellent views of Atlantic Ocean from second level bedroom. Grounds are perfect for entertainment around pool with large gazebo and deck. This home is ideal for family seeking luxury and location....read more on our website.

Bedrooms: 3
Bathrooms: 3
Lot Size: 12200
Subdivision: Westridge
Features: Cable, Fully
Walled, Impact Windows,
Jetted Bathtub,
Landscaped, Main Level
Entry, Pets Allowed,
Private Setting, Quiet
Area, Road - Paved,
Shopping Nearby,
Swimming Pool, View Ocean

ATLANTIC DRIVE WEST, Westridge, New Providence/Paradise Island Phone:

\$995.000 ID# M60312 <u>View Online</u> www.sarlesrealty.com