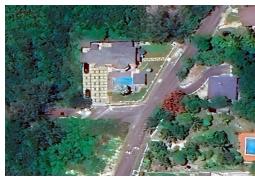

## ANTIC DRIVE WEST, Westridge, New Providence/Paradise

Spacious enclosed corner lot with subtle elevations. Excellent views of Atlantic Ocean from second...

Spacious enclosed corner lot with subtle elevations. Excellent views of Atlantic Ocean from second level bedroom. Grounds are perfect for entertainment around pool with large gazebo and deck. This home is ideal for family seeking luxury and location....read more on our website.

Bedrooms: 3
Bathrooms: 3
Lot Size: 12200
Subdivision: Westridge
Features: Cable, Fully
Walled, Impact Windows,
Jetted Bathtub,
Landscaped, Main Level
Entry, Pets Allowed,
Private Setting, Quiet
Area, Road - Paved,
Shopping Nearby,
Swimming Pool, View Ocean

ATLANTIC DRIVE WEST, Westridge, New Providence/Paradise Island Phone:

\$995.000 ID# M60312 <u>View Online</u> www.sarlesrealty.com