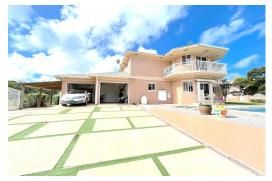

## ANTIC DRIVE WEST, Westridge, New Providence/Paradise

Spacious enclosed corner lot with subtle elevations. Excellent views of Atlantic Ocean from second...

Spacious enclosed corner lot with subtle elevations. Excellent views of Atlantic Ocean from second level bedroom. Grounds are perfect for entertainment around pool with large gazebo and deck. This home is ideal for family seeking luxury and location....read more on our website.

Bedrooms: 3
Bathrooms: 3
Lot Size: 12200
Subdivision: Westridge
Features: Cable, Fully
Walled, Impact Windows,
Jetted Bathtub,
Landscaped, Main Level
Entry, Pets Allowed,
Private Setting, Quiet
Area, Road - Paved,
Shopping Nearby,
Swimming Pool, View Ocean

ATLANTIC DRIVE WEST, Westridge, New Providence/Paradise Island Phone:

\$995.000 ID# M60312 <u>View Online</u> www.sarlesrealty.com