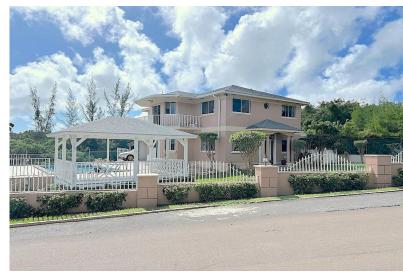

## ANTIC DRIVE WEST, Westridge, New Providence/Paradise

Spacious enclosed corner lot with subtle elevations. Excellent views of Atlantic Ocean from second...

Spacious enclosed corner lot with subtle elevations. Excellent views of Atlantic Ocean from second level bedroom. Grounds are perfect for entertainment around pool with large gazebo and deck. This home is ideal for family seeking luxury and location....read more on our website.

Bedrooms: 3
Bathrooms: 3
Lot Size: 12200
Subdivision: Westridge
Features: Cable, Fully
Walled, Impact Windows,
Jetted Bathtub,
Landscaped, Main Level
Entry, Pets Allowed,
Private Setting, Quiet
Area, Road - Paved,
Shopping Nearby,
Swimming Pool, View Ocean

ATLANTIC DRIVE WEST, Westridge, New Providence/Paradise Island Phone:

\$995.000 ID# M60312 <u>View Online</u> www.sarlesrealty.com