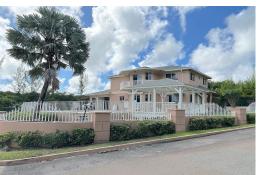

## ANTIC DRIVE WEST, Westridge, New Providence/Paradise

Spacious enclosed corner lot with subtle elevations. Excellent views of Atlantic Ocean from second...

Spacious enclosed corner lot with subtle elevations. Excellent views of Atlantic Ocean from second level bedroom. Grounds are perfect for entertainment around pool with large gazebo and deck. This home is ideal for family seeking luxury and location....read more on our website.

Bedrooms: 3
Bathrooms: 3
Lot Size: 12200
Subdivision: Westridge
Features: Cable, Fully
Walled, Impact Windows,
Jetted Bathtub,
Landscaped, Main Level
Entry, Pets Allowed,
Private Setting, Quiet
Area, Road - Paved,
Shopping Nearby,
Swimming Pool, View Ocean

ATLANTIC DRIVE WEST, Westridge, New Providence/Paradise Island Phone:

\$995.000 ID# M60312 <u>View Online</u> www.sarlesrealty.com