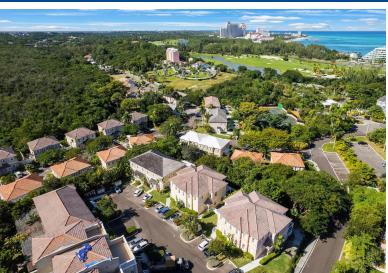

## BALMORAL, Prospect Ridge, New Providence/Paradise Islan

Step into this stunning 4-bedroom, 3-bathroom townhouse and experience the ultimate blend of style...

Step into this stunning 4-bedroom, 3-bathroom townhouse and experience the ultimate blend of style and comfort. With approximately 2,000 square feet of meticulously designed living space spread across two stories, this home boasts impact windows and doors, modern appliances, and sleek, high-end finishes. Nestled in the exclusive gated community of Balmoral, enjoy 24/7 security and access to top-tier amenities, including a clubhouse, tennis courts, gym, and a sparkling pool. Just a short stroll away, you'II find the world-class Baha Mar, Goldwynn and Goodman's Bay Beach, making every day feel like a vacation. Love dining out? Downtown Nassau and an array of restaurants, shopping, and entertainment options are right at your fingertips. Whether you're entertaining guests or enjoying quiet e...read more on our website.

Bedrooms: 4
Bathrooms: 3
Lot Size: 2000

Subdivision: Prospect
Ridge

BALN
New Pro

BALMORAL, Prospect Ridge, New Providence/Paradise Island

Phone:

Features: 24 Hour

Security, Appliances Only, Fully Fenced, Furnished, Garden Area, Impact