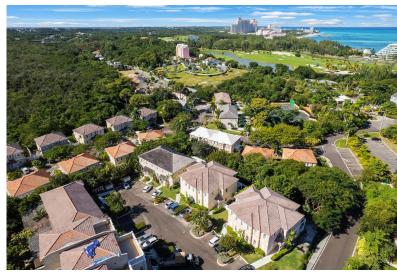

## BALMORAL, Prospect Ridge, New Providence/Paradise Islan

Step into this stunning 4-bedroom, 3-bathroom townhouse and experience the ultimate blend of style...

Step into this stunning 4-bedroom, 3-bathroom townhouse and experience the ultimate blend of style and comfort. With approximately 2,000 square feet of meticulously designed living space spread across two stories, this home boasts impact windows and doors, modern appliances, and sleek, high-end finishes. Nestled in the exclusive gated community of Balmoral, enjoy 24/7 security and access to top-tier amenities, including a clubhouse, tennis courts, gym, and a sparkling pool. Just a short stroll away, you'II find the world-class Baha Mar, Goldwynn and Goodman's Bay Beach, making every day feel like a vacation. Love dining out? Downtown Nassau and an array of restaurants, shopping, and entertainment options are right at your fingertips. Whether you're entertaining guests or enjoying quiet e...read more on our website.

Bedrooms: 4
Bathrooms: 3
Lot Size: 2000

Subdivision: Prospect
Ridge

BALN
New Pro

BALMORAL, Prospect Ridge, New Providence/Paradise Island

Phone:

Features: 24 Hour

Security, Appliances Only, Fully Fenced, Furnished, Garden Area, Impact