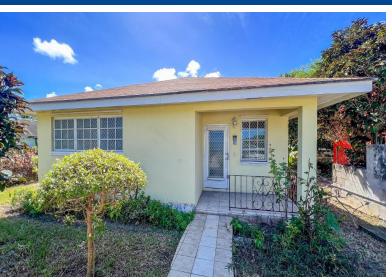

## ESTATES, PYFROM, Pyfroms Addition, New Providence/Pa

Nestled on Pyfrom Road, (Bar 20 Corner) and Baltic Ave, this charming 2-bedroom, 1 bathroom home...

Nestled on Pyfrom Road, (Bar 20 Corner) and Baltic Ave, this charming 2-bedroom, 1 bathroom home on a corner lot, constructed in 1963, awaits your discovery. It is maintained with a new roof, sturdy concrete construction, durable asphalt shingle roof, and timeless ceramic tiles inside. For your comfort and security, the property also boasts a split AC unit and hurricane shutters. Outside, you'll discover an array of fruit trees, palm trees, and a well-maintained grass lawn, offering excellent landscaping opportunities. Don't let this chance slip away to make this hidden gem your dream home or a lucrative income opportunity....read more on our website.