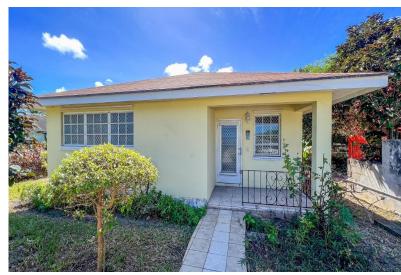

## ESTATES, PYFROM, Pyfroms Addition, New Providence/Pa

Nestled on Pyfrom Road, (Bar 20 Corner) and Baltic Ave, this charming 2-bedroom, 1 bathroom home...

Nestled on Pyfrom Road, (Bar 20 Corner) and Baltic Ave, this charming 2-bedroom, 1 bathroom home on a corner lot, constructed in 1963, awaits your discovery. It is maintained with a new roof, sturdy concrete construction, durable asphalt shingle roof, and timeless ceramic tiles inside. For your comfort and security, the property also boasts a split AC unit and hurricane shutters. Outside, you'll discover an array of fruit trees, palm trees, and a well-maintained grass lawn, offering excellent landscaping opportunities. Don't let this chance slip away to make this hidden gem your dream home or a lucrative income opportunity....read more on our website.