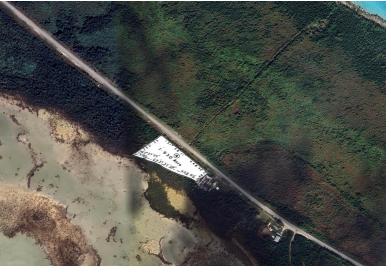

## PORTION OF GRANT B 84, Other Abaco, Abaco

A parcel of land with street frontage on S. C. Bootle Highway approximately 4 Miles South of...

A parcel of land with street frontage on S. C. Bootle Highway approximately 4 Miles South of Treasure Cay Airport. This property measures at 1.93 Acres | 84,070 SQFT with utility access from S. C. Bootle Highway. This parcel of land has potential for Commerical Investment....read more on our website.

Bedrooms: 0 Bathrooms: 0 Lot Size: 84071

Subdivision: Other Abaco

Features: None

PORTION OF GRANT B 84, Other Abaco, Abaco Phone:

\$170.000 ID# M60292 <u>View Online</u> www.sarlesrealty.com