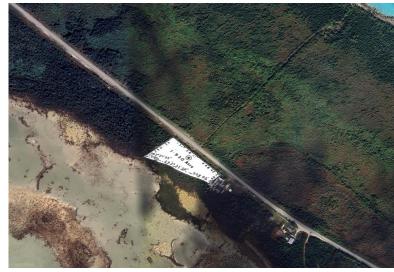

## PORTION OF GRANT B 84, Other Abaco, Abaco

A parcel of land with street frontage on S. C. Bootle Highway approximately 4 Miles South of...

A parcel of land with street frontage on S. C. Bootle Highway approximately 4 Miles South of Treasure Cay Airport. This property measures at 1.93 Acres | 84,070 SQFT with utility access from S. C. Bootle Highway. This parcel of land has potential for Commerical Investment....read more on our website.

Bedrooms: 0 Bathrooms: 0 Lot Size: 84071

Subdivision: Other Abaco

Features: None

PORTION OF GRANT B 84, Other Abaco, Abaco Phone:

\$170.000 ID# M60292 <u>View Online</u> www.sarlesrealty.com