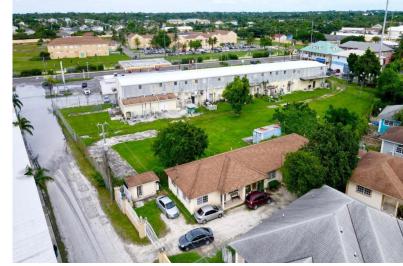

## TOP CLOSE, Prince Charles Drive, New Providence/Paradise

Starter condo located off of Prince Charles. This 2 bedroom 1 bath gated furnished condo is ready...

Starter condo located off of Prince Charles. This 2 bedroom 1 bath gated furnished condo is ready for a small family or an income generating investment. The price includes the furniture and appliances. Ask for a video of this property to see if this is the listing for you....read more on our website.

Bedrooms: 2
Bathrooms: 1
Lot Size: 700
Subdivision: Prince
Charles Drive
Features: Appliances
Only, Furnished

TREETOP CLOSE, Prince Charles Drive, New Providence/Paradise Island Phone:

\$179.000 ID# M60252 <u>View Online</u> www.sarlesrealty.com