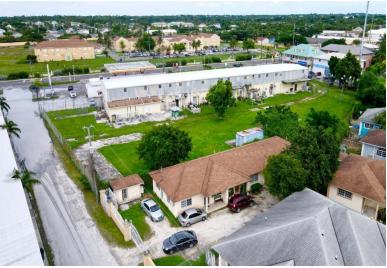

## TOP CLOSE, Prince Charles Drive, New Providence/Paradise

Starter condo located off of Prince Charles. This 2 bedroom 1 bath gated furnished condo is ready...

Starter condo located off of Prince Charles. This 2 bedroom 1 bath gated furnished condo is ready for a small family or an income generating investment. The price includes the furniture and appliances. Ask for a video of this property to see if this is the listing for you....read more on our website.

Bedrooms: 2
Bathrooms: 1
Lot Size: 700
Subdivision: Prince
Charles Drive
Features: Appliances
Only, Furnished

TREETOP CLOSE, Prince Charles Drive, New Providence/Paradise Island Phone:

\$179.000 ID# M60252 <u>View Online</u> www.sarlesrealty.com