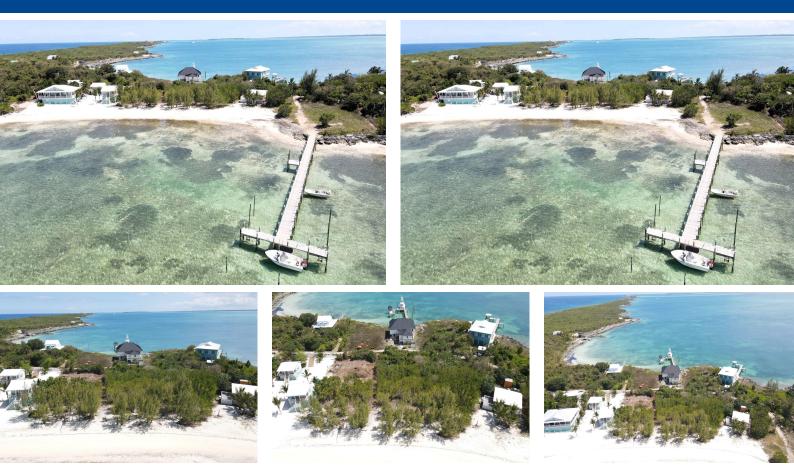

## TILLOO BEACH SUBD. LOT 8, Tilloo Cay, Abaco

## Choice beachfront residential lot in a private subdivision on Tilloo Cay. Lot 8 has 60 feet of...

Choice beachfront residential lot in a private subdivision on Tilloo Cay. Lot 8 has 60 feet of protected frontage on a pristine, white-sand beach cove teeming with sea life. The lot has electricity available underground, and deeded community docking just steps away. This Tilloo Cay Subdivision is growing nicely with lovely island cottages. Tilloo Cay is just a few minutes by boat from nearby Elbow Cay and Marsh Harbour. Call today for more details....read more on our website.

Bedrooms: 0 Bathrooms: 0 Lot Size: 10000 Subdivision: Tilloo Cay Features: Beach Front, Dock, Family Oriented, Treed Lot, Underground Services, View - Ocean

TILLOO BEACH SUBD. LOT 8, Tilloo Cay, Abaco Phone: