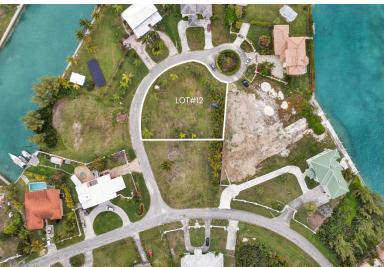

## 12 ABBEY COURT, Bahamia, Grand Bahama/Freeport

Situated on the quiet Abbey Court in the established Bahamia neighborhood, this lot is just a short...

Situated on the quiet Abbey Court in the established Bahamia neighborhood, this lot is just a short stroll from a picturesque canal. This property is a rare find for those looking to embrace the relaxed island lifestyle while still being close to modern conveniences. Whether you seek a year-round residence, a vacation retreat, or an investment opportunity, this inland lot offers endless potential. Act now to secure this prime piece of paradise before it's gone!...read more on our website.