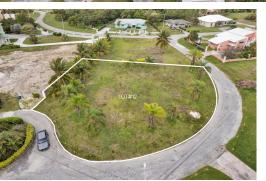

## 12 ABBEY COURT, Bahamia, Grand Bahama/Freeport

Situated on the quiet Abbey Court in the established Bahamia neighborhood, this lot is just a short...

Situated on the quiet Abbey Court in the established Bahamia neighborhood, this lot is just a short stroll from a picturesque canal. This property is a rare find for those looking to embrace the relaxed island lifestyle while still being close to modern conveniences. Whether you seek a year-round residence, a vacation retreat, or an investment opportunity, this inland lot offers endless potential. Act now to secure this prime piece of paradise before it's gone!...read more on our website.