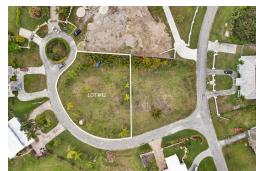

## 12 ABBEY COURT, Bahamia, Grand Bahama/Freeport

Situated on the quiet Abbey Court in the established Bahamia neighborhood, this lot is just a short...

Situated on the quiet Abbey Court in the established Bahamia neighborhood, this lot is just a short stroll from a picturesque canal. This property is a rare find for those looking to embrace the relaxed island lifestyle while still being close to modern conveniences. Whether you seek a year-round residence, a vacation retreat, or an investment opportunity, this inland lot offers endless potential. Act now to secure this prime piece of paradise before it's gone!...read more on our website.

Bedrooms: 0 Bathrooms: 0 Lot Size: 14605 Subdivision: Bahamia Features: None

12 ABBEY COURT, Bahamia, Grand Bahama/Freeport Phone:

\$30.000 ID# M60331 <u>View Online</u> www.sarlesrealty.com