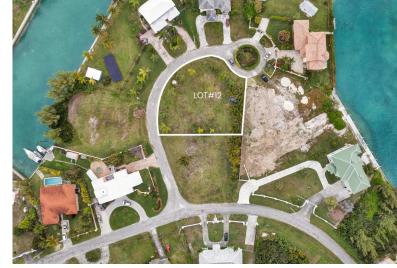

## 12 ABBEY COURT, Bahamia, Grand Bahama/Freeport

Situated on the quiet Abbey Court in the established Bahamia neighborhood, this lot is just a short...

Situated on the quiet Abbey Court in the established Bahamia neighborhood, this lot is just a short stroll from a picturesque canal. This property is a rare find for those looking to embrace the relaxed island lifestyle while still being close to modern conveniences. Whether you seek a year-round residence, a vacation retreat, or an investment opportunity, this inland lot offers endless potential. Act now to secure this prime piece of paradise before it's gone!...read more on our website.