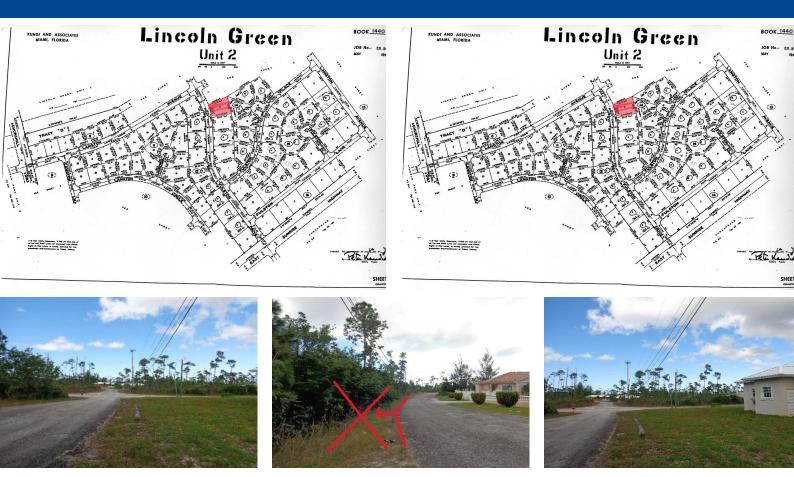

## TON DRIVE, LINCOLN GR, Lincoln Green, Grand Bahama

## MULTI FAMILY LOT IN CLOSE PROXIMITY TO CARNIVAL'S CRUISE PORT This is a great time to invest in...

MULTI FAMILY LOT IN CLOSE PROXIMITY TO CARNIVALâ€<sup>™</sup>S CRUISE PORT This is a great time to invest in multi family property at a great price. An oversized lot located in the beautiful subdivision of Lincoln Green with all utilities are in place. If you are considering investment property, this is a good choice. Lincoln Green is a subdivision only minutes away from the up and coming Celebration Key, Carnivalâ€<sup>™</sup>s Grand Bahama Cruise Port, less than ten minutes away from Port Lucaya Market Place and Marina with exquisite shops and restaurants and the area boasts of very new construction everywhere. Government offices, banks and clinics are also easily accessible. Buy this lot and build that multi family complex that you have been thinking about....read more on our website.

Bedrooms: 0 Bathrooms: 0 Lot Size: 23000 5 FULSTON DRIVE, LINCOLN Subdivision: Lincoln Green GR, Lincoln Green, Grand Features: None Bahama/Freeport

Phone: