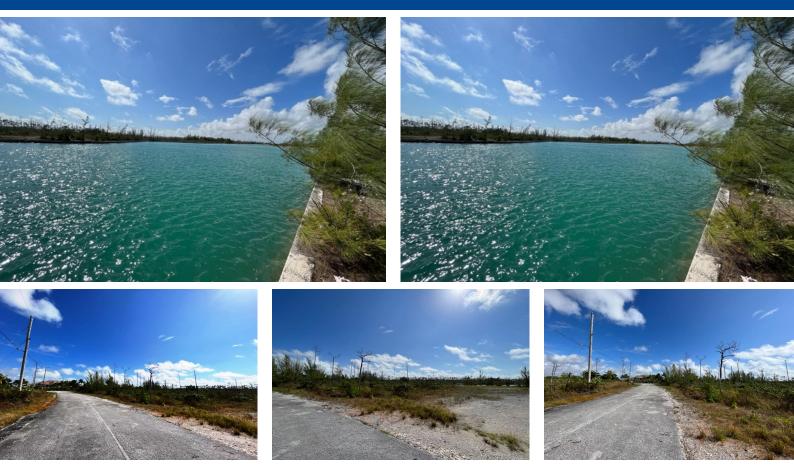

## CARAVELLE BAY LOT, Lucaya, Grand Bahama/Freeport

## Located just over Casuarina Bridge, this lot is very large, boasting 39,033 sq. ft. with 200′...

Located just over Casuarina Bridge, this lot is very large, boasting 39,033 sq. ft. with 200' on the canal. A Boater's Dream! This lot has a fantastic view of the Grand Lucayan Waterway as it sticks out at an angle off of a cul-de-sac. This property has great potential and would make a sound investment. Ideal for a large multi-family complex or a very large single-family estate, this property is a great buy!...read more on our website.

Bedrooms: 0 Bathrooms: 0 Lot Size: 39033 Subdivision: Lucaya Features: Canal Front, Easy Access, None, Pets Allowed, Quiet Area, Road - Paved, Treed Lot

CARAVELLE BAY LOT, Lucaya, Grand Bahama/Freeport Phone: