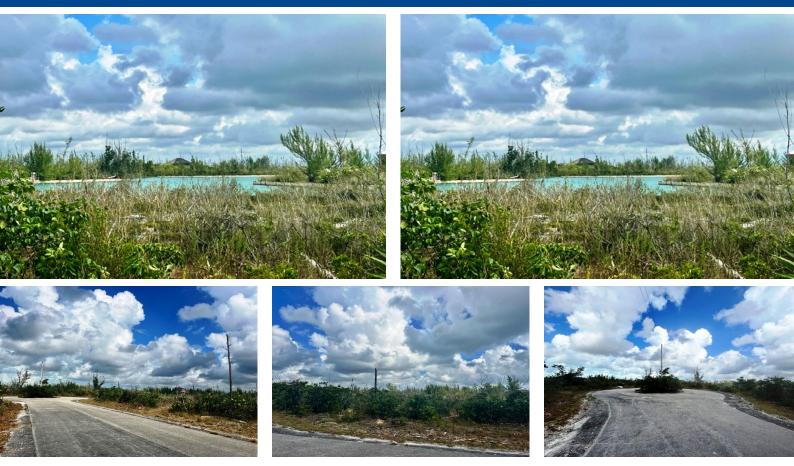

## This single-family lot is situated in a quiet neighborhood of Sentinel Bay near the bridge going...

This single-family lot is situated in a quiet neighborhood of Sentinel Bay near the bridge going east just off Sunrise Highway. This lot is perfect for building your dream home on the water, boasting 100ft on the water. Minutes away from the airport, beaches, shopping and schools....read more on our website.

Bedrooms: 0 Bathrooms: 0 Lot Size: 14212 SENTINEL BAY CANAL FRONT, Subdivision: Sentinel Bay Sentinel Bay Subdivision, Grand Subdivision Bahama/Freeport Features: Canal Front, Phone: Family Oriented, None, Pets Allowed, Quiet Area, Road - Paved, Treed Lot