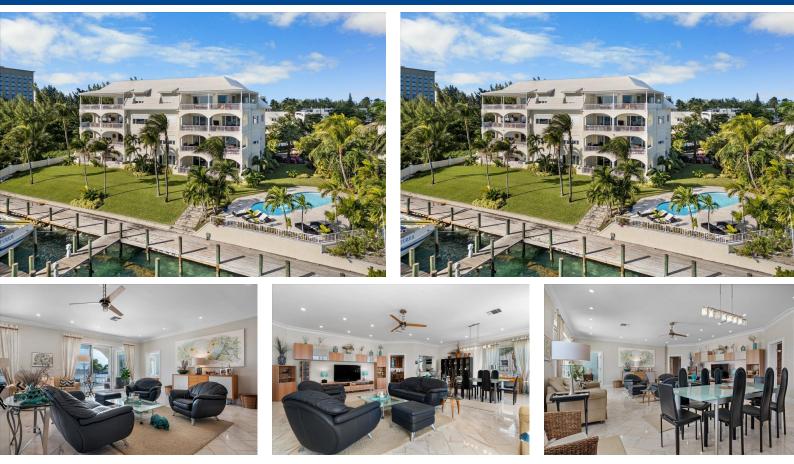

## YOLANDA, Paradise Island, New Providence/Paradise Island

## Elegant waterfront residence on Paradise Island with scenic views of Nassau Harbour. Features...

Elegant waterfront residence on Paradise Island with scenic views of Nassau Harbour. Features include 3 large bedrooms, open living area, modern kitchen, Italian marble tiling and expansive balcony. Yolanda is a sought after, superbly built and well maintained waterfront condominium with only 6 units. Located within it's own small gated community with private pool and deeded dockage, Yolanda is a mere 15 walk to the Atlantis Resort & Casino with multiple restaurants and the Tom Weiskopf designed Golf Course. Also offered with a rental guarantee adding further value to this already excellent investment property....read more on our website.

Bedrooms: 3 Bathrooms: 2 Lot Size: 0 Subdivision: Paradise Island Features: Can Be Rented, Dock, Fully Walled, Gated Community, Golf Course Nearby, Harbour, Hurricane Windows, Roll Down Shutters, Short Term Allowed, Stand-by Generator, Swimming Pool, View - Ocean, Waterfront - Ocean