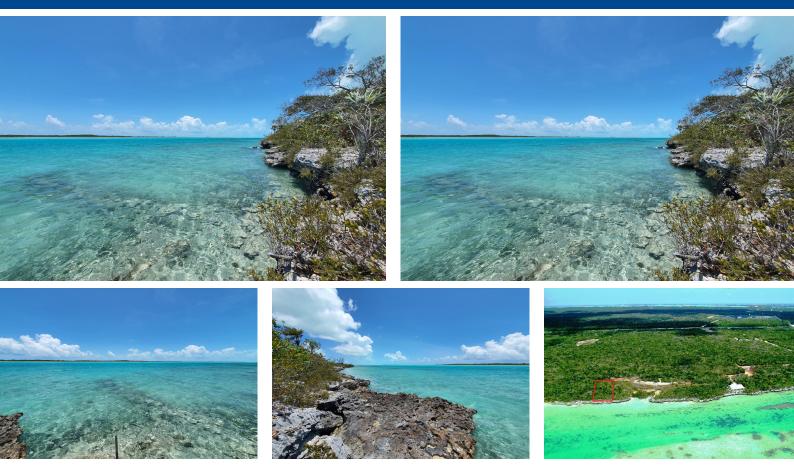

## A half-acre rocky shoreline residential lot on the leeward side of Exuma. with a hundred feet of...

A half-acre rocky shoreline residential lot on the leeward side of Exuma. with a hundred feet of frontage on the water there is ample space for a boat dock, deck and gazebo. Located approximately 3 miles SE of George Town. Nearest restaurants are Cheater's Restaurant & Bar, The Rusty Anchor at February Point, Blu Bougainvillea Bar & Lounge, and EYC (Exuma Yacht Club) in George Town. George Town has many amenities including Government Buildings, Government dock, banks, boutiques and hotel....read more on our website.

Bedrooms: 0 Bathrooms: 0 Lot Size: 28400 Subdivision: Hermitage Features: None, Rocky Shore

ISLAND HARBOR SUBDIVISION, Hermitage, Exuma & Exuma Cays Phone: