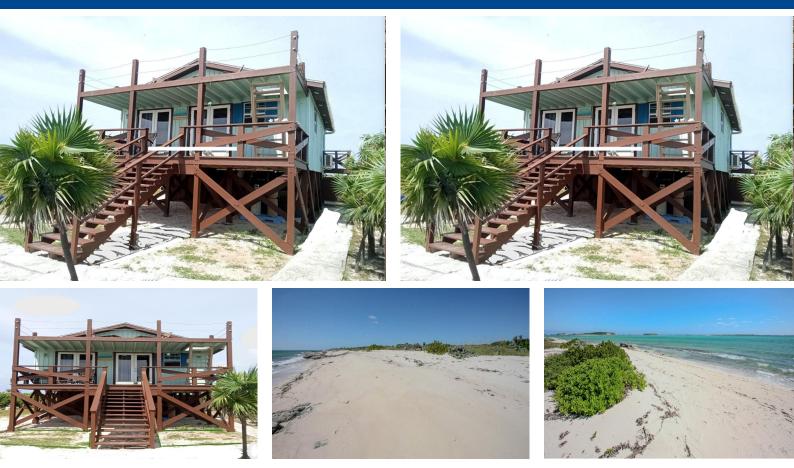

## Snow Beach Cottage is a charming two-bedroom island home, nestled along the pristine shores of Snow...

Snow Beach Cottage is a charming two-bedroom island home, nestled along the pristine shores of Snow Bay Beach. Built with sustainable living in mind, the home is entirely off-grid, powered by solar and wind energy, and equipped with rainwater storage tanks and split A/C units. Elevated construction provides breathtaking views of the ocean, nearby islands, and the bay from the upper sundeck. The half-acre lot offers ample space for potential expansion, such as building an additional cottage. San Salvador, renowned for its historical significance as the first landing site of Christopher Columbus, offers a captivating blend of history, natural beauty, and outdoor adventure. Snow Bay is a haven for water enthusiasts, with its crystal-clear waters, white sandy beaches, and world-class diving an...read more on our website.

Bedrooms: 2 Bathrooms: 2 Lot Size: 24000 Subdivision: Columbus Landings Features: Furnished, Highway Access, Pets Allowed, Quiet Area, Road - Paved, View -Ocean

SNOW BEACH COTTAGE, Columbus Landings, San Salvador Phone: