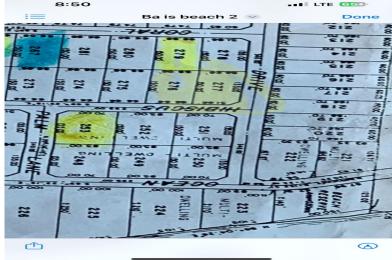

## MA ISLAND BEACH #2, Little Exuma, Exuma & Exur

Experience the perfect blend of serenity and convenience in this exceptional corner lot, ideally...

Experience the perfect blend of serenity and convenience in this exceptional corner lot, ideally situated just one block from the world-renowned Tropic of Cancer Beach. This prime location puts you steps away from pristine white sand while offering the privacy and tranquility of Island living. The property is nestled in a rapidly developing area with a surge of upscale residential homes under construction, indicating strong property value appreciation potential. Lot dimensions: 66 ft. X 150 ft. (9,900 sq. ft.)...read more on our website.

Bedrooms: 0
Bathrooms: 0
Lot Size: 9900

Subdivision: Little Exuma

BAHAMA ISLAND BEACH #2,

Little Exuma, Exuma &

Features: None

res: None Exuma Cays
Phone:

1 110110.

\$140.000 ID# M60315 <u>View Online</u> www.sarlesrealty.com