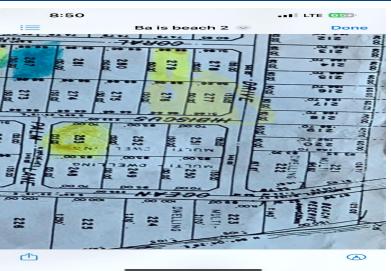

## MA ISLAND BEACH #2, Little Exuma, Exuma & Exur

Experience the perfect blend of serenity and convenience in this exceptional corner lot, ideally...

Experience the perfect blend of serenity and convenience in this exceptional corner lot, ideally situated just one block from the world-renowned Tropic of Cancer Beach. This prime location puts you steps away from pristine white sand while offering the privacy and tranquility of Island living. The property is nestled in a rapidly developing area with a surge of upscale residential homes under construction, indicating strong property value appreciation potential. Lot dimensions: 66 ft. X 150 ft. (9,900 sq. ft.)...read more on our website.

Bedrooms: 0
Bathrooms: 0
Lot Size: 9900

Subdivision: Little Exuma

BAHAMA ISLAND BEACH #2,

Little Exuma, Exuma &

Features: None

res: None Exuma Cays
Phone:

1 110110.

\$140.000 ID# M60315 <u>View Online</u> www.sarlesrealty.com