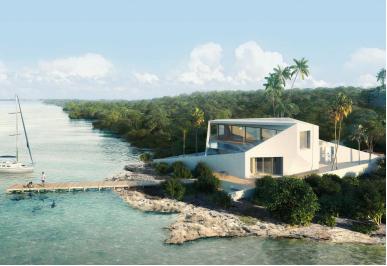

## MINGO BAY ESTATES, Flamingo Bay, Exuma & Exu

The Diamond House is being offered pre-construction. This gem is located on the waterfront of...

The Diamond House is being offered pre-construction. This gem is located on the waterfront of Flamingo Bay and has a total of 3,842.7 sq ft. This single family home has 4 bedrooms, 2 bathrooms, 2 kitchens, 2 large terraces, a parking garage with space for 2 cars and a swimming pool. The house is also constructed in such a way that it is resistant to all weather conditions that are conceivable. Its angled walls give the house a shape resembling a diamond. The walls of the house, all made of smooth special composite, continue into the outside space giving the house its unique shape. The garage and guest rooms are situated on the ground floor. A hall splits the ground floor into two spaces and connects both gardens. The main living and the master bedroom are located on the first floor, from w...read more on our website.

Bedrooms: 4
Bathrooms: 2
Lot Size: 11836

Subdivision: Flamingo Bay, Exuma & Features: Beach Front,

Main Level Entry,

Swimming Pool, View -

Ocean

Phone: