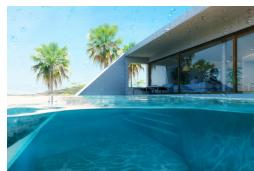

## MINGO BAY ESTATES, Flamingo Bay, Exuma & Exu

The Diamond House is being offered pre-construction. This gem is located on the waterfront of...

The Diamond House is being offered pre-construction. This gem is located on the waterfront of Flamingo Bay and has a total of 3,842.7 sq ft. This single family home has 4 bedrooms, 2 bathrooms, 2 kitchens, 2 large terraces, a parking garage with space for 2 cars and a swimming pool. The house is also constructed in such a way that it is resistant to all weather conditions that are conceivable. Its angled walls give the house a shape resembling a diamond. The walls of the house, all made of smooth special composite, continue into the outside space giving the house its unique shape. The garage and guest rooms are situated on the ground floor. A hall splits the ground floor into two spaces and connects both gardens. The main living and the master bedroom are located on the first floor, from w...read more on our website.

Bedrooms: 4
Bathrooms: 2
Lot Size: 11836

Subdivision: Flamingo Bay, Exuma & Features: Beach Front,

Main Level Entry,

Swimming Pool, View -

Ocean

Phone: