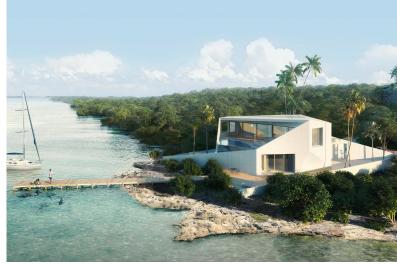

## MINGO BAY ESTATES, Flamingo Bay, Exuma & Exu

The Diamond House is being offered pre-construction. This gem is located on the waterfront of...

The Diamond House is being offered pre-construction. This gem is located on the waterfront of Flamingo Bay and has a total of 3,842.7 sq ft. This single family home has 4 bedrooms, 2 bathrooms, 2 kitchens, 2 large terraces, a parking garage with space for 2 cars and a swimming pool. The house is also constructed in such a way that it is resistant to all weather conditions that are conceivable. Its angled walls give the house a shape resembling a diamond. The walls of the house, all made of smooth special composite, continue into the outside space giving the house its unique shape. The garage and guest rooms are situated on the ground floor. A hall splits the ground floor into two spaces and connects both gardens. The main living and the master bedroom are located on the first floor, from w...read more on our website.

Bedrooms: 4
Bathrooms: 2
Lot Size: 11836

Subdivision: Flamingo Bay, Exuma & Features: Beach Front,

Main Level Entry,

Swimming Pool, View -

Ocean

Phone: