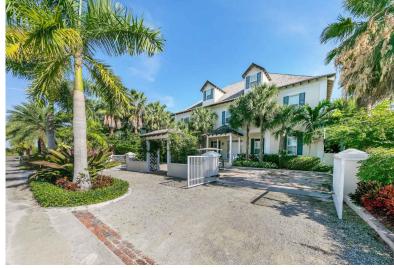

## AY CREEK DRIVE, Old Fort Bay, New Providence/Paradise

Positioned in the gated Old Fort Bay community, 15 Bay Creek Drive captivates with its impressive...

Positioned in the gated Old Fort Bay community, 15 Bay Creek Drive captivates with its impressive island style, contemporary elegance and picturesque canal setting. Along with five generously sized bedrooms and five and a half baths, the three-story main residence delivers every convenience and ample accommodations. Grand living areas on the ground floor include a modern kitchen, elegant dining and comfortable sitting areas, as well as an office/den which can easily double as a guest bedroom ensuite. Three bedrooms on the second-floor lead to a covered terrace extending across the home's width. A third-floor bedroom retreat leads to a recreational space outfitted with dormer windows providing an abundance of natural light. High volume ceilings throughout add to the opulence, grandeur and...read more on our website.