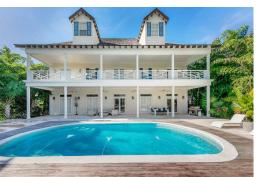

## AY CREEK DRIVE, Old Fort Bay, New Providence/Paradise

Positioned in the gated Old Fort Bay community, 15 Bay Creek Drive captivates with its impressive...

Positioned in the gated Old Fort Bay community, 15 Bay Creek Drive captivates with its impressive island style, contemporary elegance and picturesque canal setting. Along with five generously sized bedrooms and five and a half baths, the three-story main residence delivers every convenience and ample accommodations. Grand living areas on the ground floor include a modern kitchen, elegant dining and comfortable sitting areas, as well as an office/den which can easily double as a guest bedroom ensuite. Three bedrooms on the second-floor lead to a covered terrace extending across the home's width. A third-floor bedroom retreat leads to a recreational space outfitted with dormer windows providing an abundance of natural light. High volume ceilings throughout add to the opulence, grandeur and...read more on our website.

Access, Landscaped, Main Level Entry, Pets

Allowed, Quiet Area, Recreation Nearby, Road

- Paved, Shopping Nearby, Swimming Pool,

View - Ocean

\$7.950,000 ID# M60301 <u>View Online</u> www.sarlesrealty.com