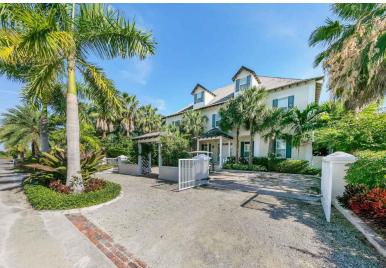

## AY CREEK DRIVE, Old Fort Bay, New Providence/Paradise

Positioned in the gated Old Fort Bay community, 15 Bay Creek Drive captivates with its impressive...

Positioned in the gated Old Fort Bay community, 15 Bay Creek Drive captivates with its impressive island style, contemporary elegance and picturesque canal setting. Along with five generously sized bedrooms and five and a half baths, the three-story main residence delivers every convenience and ample accommodations. Grand living areas on the ground floor include a modern kitchen, elegant dining and comfortable sitting areas, as well as an office/den which can easily double as a guest bedroom ensuite. Three bedrooms on the second-floor lead to a covered terrace extending across the home's width. A third-floor bedroom retreat leads to a recreational space outfitted with dormer windows providing an abundance of natural light. High volume ceilings throughout add to the opulence, grandeur and...read more on our website.