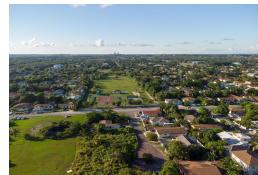

## ACIFIC COURT, Golden Gates, New Providence/Paradise Isla

Welcome to Golden Gates II, where your dream home awaits. This spacious single family lot is...

Welcome to Golden Gates II, where your dream home awaits. This spacious single family lot is ideally located near schools, parks and banks, making it perfect for families. Take advantage of convenient access to lively shopping plazas and restaurants that have everything you need. This lot provides the perfect canvas to build your dream home. Don't let this opportunity pass you by!...read more on our website.

Bedrooms: 0
Bathrooms: 0

Lot Size: 7100 PACIFIC COURT, Golden Gates, Subdivision: Golden Gates New Providence/Paradise Island Features: None

Phone:

JAMES SARLES REALTY

\$100.000 ID# M59882 View Online www.sarlesrealty.com