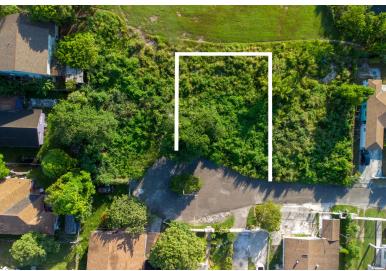

## ACIFIC COURT, Golden Gates, New Providence/Paradise Isla

Welcome to Golden Gates II, where your dream home awaits. This spacious single family lot is...

Welcome to Golden Gates II, where your dream home awaits. This spacious single family lot is ideally located near schools, parks and banks, making it perfect for families. Take advantage of convenient access to lively shopping plazas and restaurants that have everything you need. This lot provides the perfect canvas to build your dream home. Don't let this opportunity pass you by!...read more on our website.

Bedrooms: 0
Bathrooms: 0

Lot Size: 7100 PACIFIC COURT, Golden Gates, Subdivision: Golden Gates New Providence/Paradise Island Features: None

Phone:

JAMES SARLES REALTY

\$100.000 ID# M59882 View Online www.sarlesrealty.com