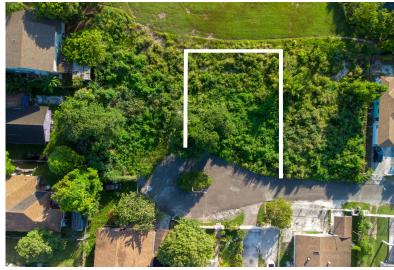

## ACIFIC COURT, Golden Gates, New Providence/Paradise Isla

Welcome to Golden Gates II, where your dream home awaits. This spacious single family lot is...

Welcome to Golden Gates II, where your dream home awaits. This spacious single family lot is ideally located near schools, parks and banks, making it perfect for families. Take advantage of convenient access to lively shopping plazas and restaurants that have everything you need. This lot provides the perfect canvas to build your dream home. Don't let this opportunity pass you by!...read more on our website.

Bedrooms: 0
Bathrooms: 0

Lot Size: 7100 PACIFIC COURT, Golden Gates, Subdivision: Golden Gates New Providence/Paradise Island Features: None

Phone:

JAMES SARLES REALTY

\$100.000 ID# M59882 View Online www.sarlesrealty.com