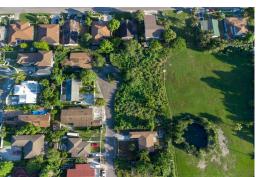

## ACIFIC COURT, Golden Gates, New Providence/Paradise Isla

Welcome to Golden Gates II, where your dream home awaits. This spacious single family lot is...

Welcome to Golden Gates II, where your dream home awaits. This spacious single family lot is ideally located near schools, parks and banks, making it perfect for families. Take advantage of convenient access to lively shopping plazas and restaurants that have everything you need. This lot provides the perfect canvas to build your dream home. Don't let this opportunity pass you by!...read more on our website.

Bedrooms: 0
Bathrooms: 0

Lot Size: 7100 PACIFIC COURT, Golden Gates, Subdivision: Golden Gates New Providence/Paradise Island Features: None

Phone:

JAMES SARLES REALTY

\$100.000 ID# M59882 View Online www.sarlesrealty.com