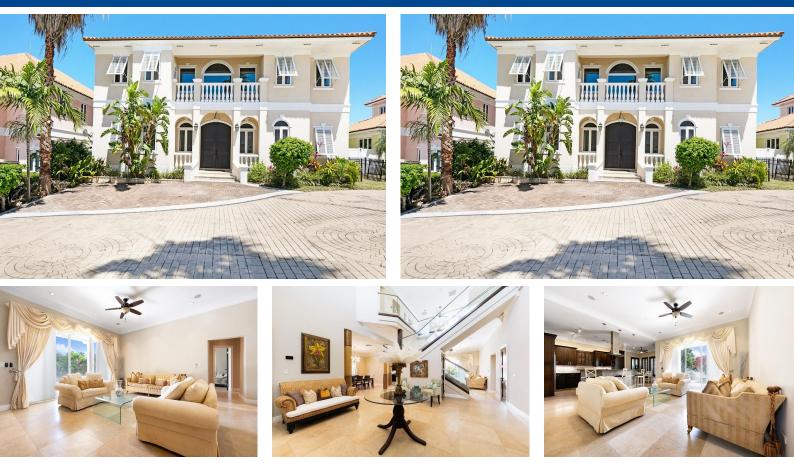

## LATIAL ESTATES, Paradise Island, New Providence/Paradis

## This 4 bedroom, 4 1/2 bathroom house with separate living room area, dining room area, family room...

This 4 bedroom, 4 1/2 bathroom house with separate living room area, dining room area, family room area, and breakfast nook off of the kitchen is located on Paradise Island just steps away from the famous One and Only Ocean Club and Cloister Gardens. Enjoy the lifestyle that Paradise Island has to offer with endless shops, restaurants, beautiful beaches, spas, and The Atlantis Casino. The finest finishes and furniture available today have been used to complete this magnificent home. Special features include: -Theatre room with theater seats, surround sound, and 90' TV. - Plasma TV's in all bedrooms and breakfast nook - Speakers and volume control in every room - Each room hard wired for internet - Stereo equipment includes satellite radio - Security camera with intercom at main entrance do...read more on our website.

Bedrooms: 4 Bathrooms: 4 Lot Size: 5707 Subdivision: Paradise Island Features: 24 Hour Security, Can Be Rented, Family Oriented, Fully Fenced, Fully Walled, Furnished, Gated Community, Landscaped, Main Level Entry, Quiet Area, Road - Paved, Swimming Pool, View -Ocean