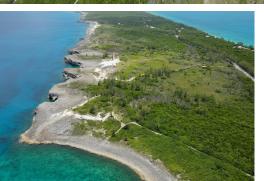

## THE CLIFFS, Rainbow Bay, Eleuthera

Exceptional cliff-top property with awesome views over the deep Atlantic Ocean blue. With over...

Exceptional cliff-top property with awesome views over the deep Atlantic Ocean blue. With over 390ft of waterfront and 2.7 acres of privacy this property features excellent elevations with expansive ocean vistas from James Point to Harbour Island. Central location on Eleuthera being close to restaurants, shopping and other amenities. Two international airports nearby offer convenient access for flights to Florida and domestic flight connections to Nassau. An inspiring rugged beauty, this property awaits someone with a vision to develop into something special. Make this your Bahamas investment property!...read more on our website.