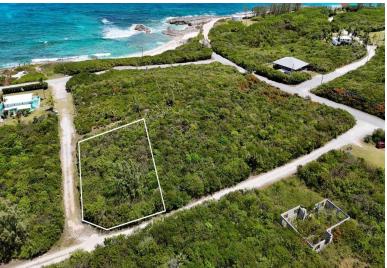

## RAINBOW BAY SUBDIVISION, Rainbow Bay, Eleuthera

Lot 10, Block 21A, Section C, Rainbow Bay is a corner lot just steps away from Hidden Beach in a...

Lot 10, Block 21A, Section C, Rainbow Bay is a corner lot just steps away from Hidden Beach in a beautiful alcove located on the Atlantic side of the island of Eleuthera, Bahamas. This lot offers 10,000 square feet of beautiful indigenous coppice, a low maintenance landscaped garden ready for to go. Situated on Skipper Road, this gorgeous parcel has amazing potential. Enjoy stunning sunrises as you sip your morning beverage, it's truly such an amazing private location. Rainbow Bay beach is on the Caribbean side, just a short drive away and the community offers tennis courts and a boat ramp also. Rainbow Bay is 20 minutes from Governors Harbour and 20 minutes from Gregory Town, a convenient location, close to all amenities with the Rainbow Inn bed and breakfast and restaurant just around ...read more on our website.