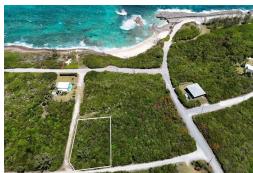

## RAINBOW BAY SUBDIVISION, Rainbow Bay, Eleuthera

Lot 10, Block 21A, Section C, Rainbow Bay is a corner lot just steps away from Hidden Beach in a...

Lot 10, Block 21A, Section C, Rainbow Bay is a corner lot just steps away from Hidden Beach in a beautiful alcove located on the Atlantic side of the island of Eleuthera, Bahamas. This lot offers 10,000 square feet of beautiful indigenous coppice, a low maintenance landscaped garden ready for to go. Situated on Skipper Road, this gorgeous parcel has amazing potential. Enjoy stunning sunrises as you sip your morning beverage, it's truly such an amazing private location. Rainbow Bay beach is on the Caribbean side, just a short drive away and the community offers tennis courts and a boat ramp also. Rainbow Bay is 20 minutes from Governors Harbour and 20 minutes from Gregory Town, a convenient location, close to all amenities with the Rainbow Inn bed and breakfast and restaurant just around ...read more on our website.