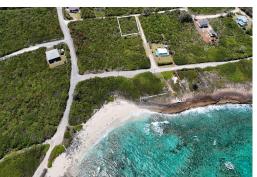

## RAINBOW BAY SUBDIVISION, Rainbow Bay, Eleuthera

Lot 10, Block 21A, Section C, Rainbow Bay is a corner lot just steps away from Hidden Beach in a...

Lot 10, Block 21A, Section C, Rainbow Bay is a corner lot just steps away from Hidden Beach in a beautiful alcove located on the Atlantic side of the island of Eleuthera, Bahamas. This lot offers 10,000 square feet of beautiful indigenous coppice, a low maintenance landscaped garden ready for to go. Situated on Skipper Road, this gorgeous parcel has amazing potential. Enjoy stunning sunrises as you sip your morning beverage, it's truly such an amazing private location. Rainbow Bay beach is on the Caribbean side, just a short drive away and the community offers tennis courts and a boat ramp also. Rainbow Bay is 20 minutes from Governors Harbour and 20 minutes from Gregory Town, a convenient location, close to all amenities with the Rainbow Inn bed and breakfast and restaurant just around ...read more on our website.