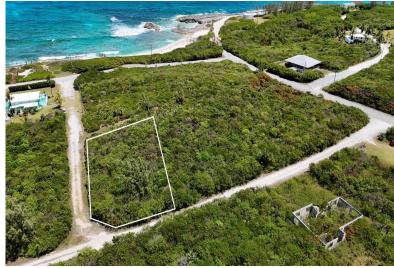

## RAINBOW BAY SUBDIVISION, Rainbow Bay, Eleuthera

Lot 10, Block 21A, Section C, Rainbow Bay is a corner lot just steps away from Hidden Beach in a...

Lot 10, Block 21A, Section C, Rainbow Bay is a corner lot just steps away from Hidden Beach in a beautiful alcove located on the Atlantic side of the island of Eleuthera, Bahamas. This lot offers 10,000 square feet of beautiful indigenous coppice, a low maintenance landscaped garden ready for to go. Situated on Skipper Road, this gorgeous parcel has amazing potential. Enjoy stunning sunrises as you sip your morning beverage, it's truly such an amazing private location. Rainbow Bay beach is on the Caribbean side, just a short drive away and the community offers tennis courts and a boat ramp also. Rainbow Bay is 20 minutes from Governors Harbour and 20 minutes from Gregory Town, a convenient location, close to all amenities with the Rainbow Inn bed and breakfast and restaurant just around ...read more on our website.