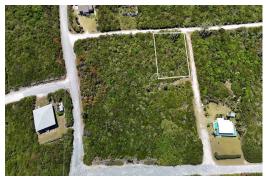

## RAINBOW BAY SUBDIVISION, Rainbow Bay, Eleuthera

Lot 10, Block 21A, Section C, Rainbow Bay is a corner lot just steps away from Hidden Beach in a...

Lot 10, Block 21A, Section C, Rainbow Bay is a corner lot just steps away from Hidden Beach in a beautiful alcove located on the Atlantic side of the island of Eleuthera, Bahamas. This lot offers 10,000 square feet of beautiful indigenous coppice, a low maintenance landscaped garden ready for to go. Situated on Skipper Road, this gorgeous parcel has amazing potential. Enjoy stunning sunrises as you sip your morning beverage, it's truly such an amazing private location. Rainbow Bay beach is on the Caribbean side, just a short drive away and the community offers tennis courts and a boat ramp also. Rainbow Bay is 20 minutes from Governors Harbour and 20 minutes from Gregory Town, a convenient location, close to all amenities with the Rainbow Inn bed and breakfast and restaurant just around ...read more on our website.