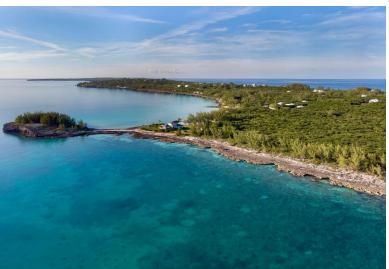

## WANDERING SHORE DRIVE, RA, Rainbow Bay, Eleuther

This spectacular Multifamily lot is just over 1.2 acres that extends from Wandering Shore Drive all...

This spectacular Multifamily lot is just over 1.2 acres that extends from Wandering Shore Drive all the way to the Sea. This Multifamily lot allows for up to 6 individual dwellings that would be idea for setting up 6 quaint and private Vacation rental homes or Enjoy your individual home nestled away for to privacy on this Over sized Rainbow Bay Property. This Property is a Westerly facing sea view to enjoy magnificent sunsets over the tranguil Caribbean Sea....read more on our website.

Bedrooms: 0
Bathrooms: 0
Lot Size: 52533
Subdivision: Rainbow Bay
Features: None

9 WANDERING SHORE DRIVE,
RA, Rainbow Bay, Eleuthera
Phone:

\$265.000 ID# M60279 <u>View Online</u> www.sarlesrealty.com