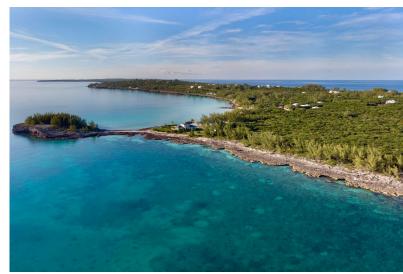

## WANDERING SHORE DRIVE, RA, Rainbow Bay, Eleuther

This spectacular Multifamily lot is just over 1.2 acres that extends from Wandering Shore Drive all...

This spectacular Multifamily lot is just over 1.2 acres that extends from Wandering Shore Drive all the way to the Sea. This Multifamily lot allows for up to 6 individual dwellings that would be idea for setting up 6 quaint and private Vacation rental homes or Enjoy your individual home nestled away for to privacy on this Over sized Rainbow Bay Property. This Property is a Westerly facing sea view to enjoy magnificent sunsets over the tranguil Caribbean Sea....read more on our website.

Bedrooms: 0
Bathrooms: 0
Lot Size: 52533
Subdivision: Rainbow Bay
Features: None

9 WANDERING SHORE DRIVE,
RA, Rainbow Bay, Eleuthera
Phone:

\$265.000 ID# M60279 <u>View Online</u> www.sarlesrealty.com