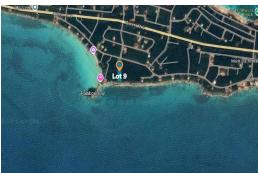

Bedrooms: 0
Bathrooms: 0
Lot Size: 52533
Subdivision: Rainbow Bay
Features: None

9 WANDERING SHORE DRIVE,
RA, Rainbow Bay, Eleuthera
Phone:

\$265.000 ID# M60279 <u>View Online</u> www.sarlesrealty.com