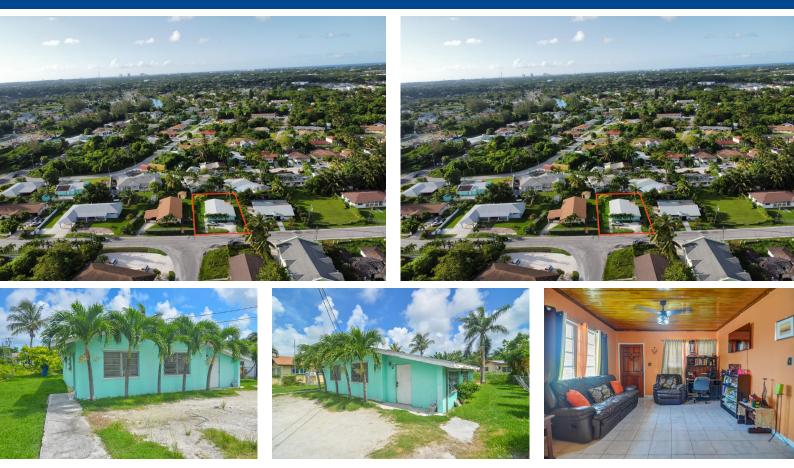

## Welcome to your new home in the tranquil neighborhood of Little Hyde Park, located in the...

Welcome to your new home in the tranquil neighborhood of Little Hyde Park, located in the sought-after SeaBreeze area. This charming single-family home spans approximately 1,375 sq.ft and sits on a generous 6,801 sq.ft lot. With 3 bedrooms and 2 bathrooms, the residence offers ample living space for a growing family. The well-designed layout ensures comfort and convenience, while the spacious yard provides the perfect setting for family gatherings and outdoor activities. Enjoy the peace and quiet of this serene community while being close to all essential amenities. Make this delightful home yours and experience the best of Little Hyde Park living....read more on our website.

Bedrooms: 3 Bathrooms: 2 Lot Size: 6801 Subdivision: Sea Breeze Features: Can Be Rented, Family Oriented, Fully Fenced, Low Maint Yard, Quiet Area, Recreation Nearby, Shopping Nearby

LITTLE HYDE PARK, Sea Breeze, New Providence/Paradise Island Phone: