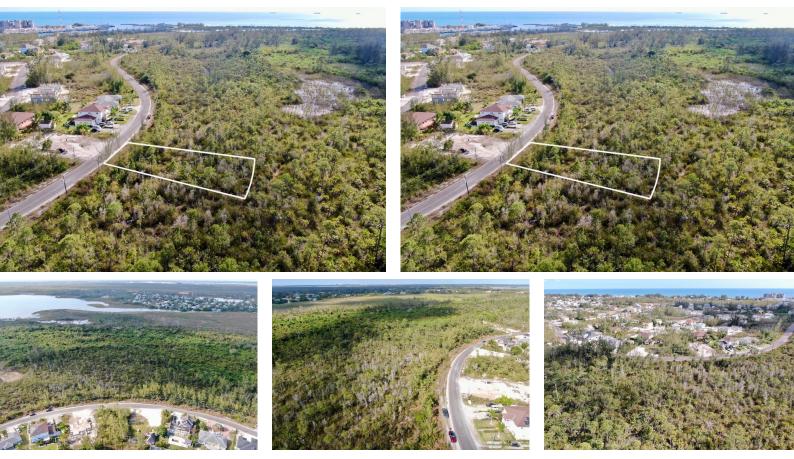

## , CORAL HARBOUR, Coral Harbour, New Providence/Parac

A perfect opportunity to build your dream home in the sought-after community of Coral Harbour in...

A perfect opportunity to build your dream home in the sought-after community of Coral Harbour in the Coral Waterways Subdivision. This single-family lot comprises of 11,165 (+/-) sq. ft. All utilities are available....read more on our website.

Bedrooms: 0 Bathrooms: 0 Lot Size: 11165 Subdivision: Coral Harbour Features: Family Oriented, Highway Access, None, Pets Allowed, Quiet Area, Road - Paved, Treed Lot

LOT C 4, CORAL HARBOUR, Coral Harbour, New Providence/Paradise Island Phone:

\$120.000 ID# M57670 View Online www.sarlesrealty.com