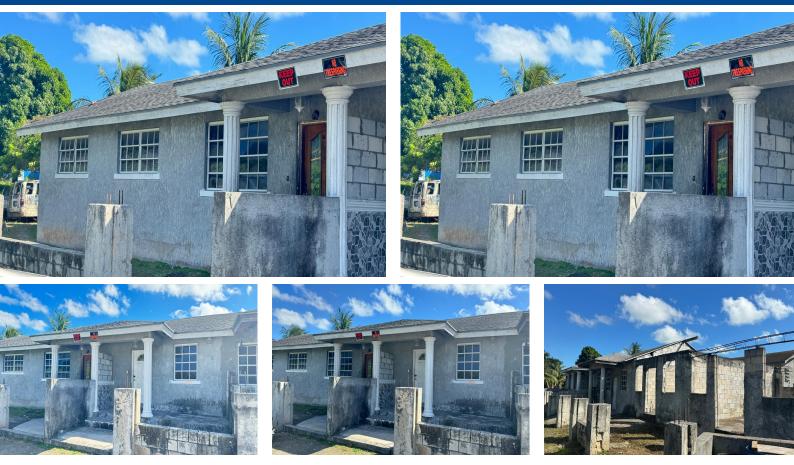

## /IBLE HEIGHTS, Blue Hill Road, New Providence/Paradise I

We're excited to present a unique investment opportunity in the heart of Gamble Heights. This...

Weâ€<sup>™</sup>re excited to present a unique investment opportunity in the heart of Gamble Heights. This 4-unit apartment building is your chance to bring a vision to life! Hereâ€<sup>™</sup>s whatâ€<sup>™</sup>s waiting for you: Four Units: 1 two-bedroom unit and 3 one-bedroom units, perfect for rental income potential. Spacious Land: A 7,920 sq. ft. lot with room to breathe, build, or enhance. Building Size: The structure totals 2,190 sq. ft. Yes, the building needs a bit of TLC, but the price reflects its potential! Nestled in a small, friendly community, this property is close to food stores, schools, and other conveniences—making it a prime spot for future tenants. Whether you're a seasoned investor or just getting started, this property is a canvas ready for your creativity. Donâ€<sup>™</sup>t miss this chance to turn a fi...read more on our website.

Bedrooms: 5 Bathrooms: 4 Lot Size: 7920 Subdivision: Blue Hill Road Features: None

GAMBLE HEIGHTS, Blue Hill Road, New Providence/Paradise Island Phone: