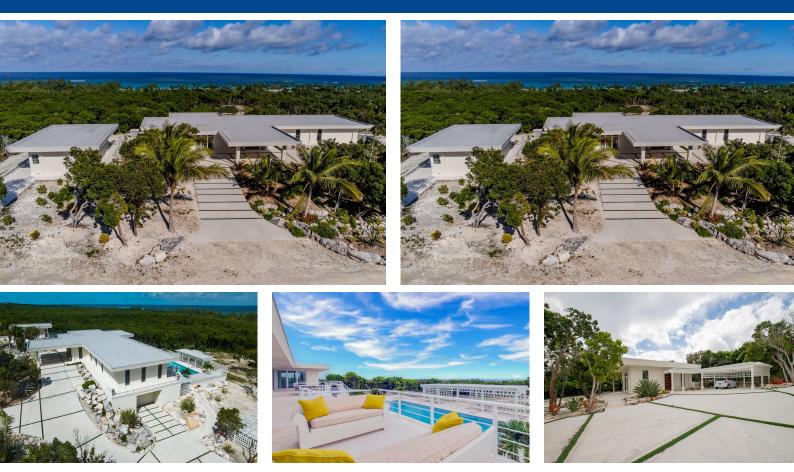

## Discover a true masterpiece of a property, where luxury, innovation, and comfort come together...

Discover a true masterpiece of a property, where luxury, innovation, and comfort come together seamlessly. This estate, set at an elevation of 35 meters above sea level, offers a stunning 5,442 square feet of living space under air, including a 4,042 square foot main house with two poolside rooms and two exquisite 700 square foot cottages. The construction of this property is a testament to quality and durability, featuring a robust steel frame, steel rafters, and walls constructed of concrete blocks with longitudinal and lateral rebar reinforcement. The roof is no less impressive, composed of a double layer of heavyweight asphalt, not only providing structural integrity but also serving as a collection point for all rainwater, which is stored in an immense 180,000-gallon water cistern. Fo...read more on our website.

Bedrooms: 6 Bathrooms: 6 Lot Size: 87120 Subdivision: Governor's Harbour Features: Can Be Rented, Central location, Furnished, Guest House, Harbour, Quiet Area, Stand-by Generator, View - Ocean

SPRAWLING TOWERS, Governor's Harbour, Eleuthera Phone: